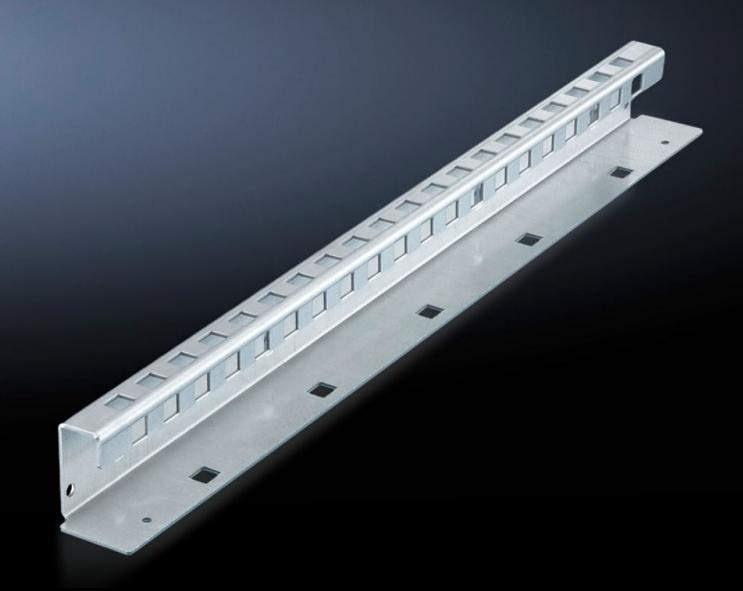

# SV 9673.428 - Mounting bracket for compartment divider and air circuit-breaker support rail

Is fastened to a side panel module, the air circuit-breaker support bar may be attached to the upper level, allows slide-in attachment of functional space dividers.

#### **Features**

| Model No.             | SV 9673.428                                                                                                                                                                                                                        |
|-----------------------|------------------------------------------------------------------------------------------------------------------------------------------------------------------------------------------------------------------------------------|
| Product description   | The mounting bracket is secured to the side panel module. Pre-<br>machined mounting openings allow slide-in attachment of<br>functional space dividers. The air circuit-breaker support bar may be<br>attached to the upper level. |
| Material              | Sheet steel, 2 mm                                                                                                                                                                                                                  |
| Surface finish        | Zinc-plated                                                                                                                                                                                                                        |
| Supply includes       | Assembly parts                                                                                                                                                                                                                     |
| For compartment depth | 800 mm                                                                                                                                                                                                                             |
| Length                | 752 mm                                                                                                                                                                                                                             |
| Dimensions            | Length: 752 mm                                                                                                                                                                                                                     |
| Packs of              | 2 pc(s).                                                                                                                                                                                                                           |
| Net weight            | 2.64                                                                                                                                                                                                                               |
| Gross weight          | 2.72                                                                                                                                                                                                                               |
| Customs tariff number | 73269098                                                                                                                                                                                                                           |
| EAN                   | 4028177574496                                                                                                                                                                                                                      |
| ETIM 9                | EC002525                                                                                                                                                                                                                           |
|                       |                                                                                                                                                                                                                                    |