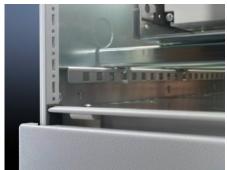

# SV 9673.428 - Mounting bracket for compartment divider and air circuit-breaker support rail

Is fastened to a side panel module, the air circuit-breaker support bar may be attached to the upper level, allows slide-in attachment of functional space dividers.

#### **Features**

| Model No.             | SV 9673.428                                                                                                                                                                                                                        |
|-----------------------|------------------------------------------------------------------------------------------------------------------------------------------------------------------------------------------------------------------------------------|
| Product description   | The mounting bracket is secured to the side panel module. Pre-<br>machined mounting openings allow slide-in attachment of<br>functional space dividers. The air circuit-breaker support bar may be<br>attached to the upper level. |
| Material              | Sheet steel, 2 mm                                                                                                                                                                                                                  |
| Surface finish        | Zinc-plated                                                                                                                                                                                                                        |
| Supply includes       | Assembly parts                                                                                                                                                                                                                     |
| For compartment depth | 800 mm                                                                                                                                                                                                                             |
| Length                | 752 mm                                                                                                                                                                                                                             |
| Dimensions            | Length: 752 mm                                                                                                                                                                                                                     |
| Packs of              | 2 pc(s).                                                                                                                                                                                                                           |
| Net weight            | 2.64                                                                                                                                                                                                                               |
| Gross weight          | 2.72                                                                                                                                                                                                                               |
| Customs tariff number | 73269098                                                                                                                                                                                                                           |
| EAN                   | 4028177574496                                                                                                                                                                                                                      |
| ETIM 9                | EC002525                                                                                                                                                                                                                           |
|                       |                                                                                                                                                                                                                                    |