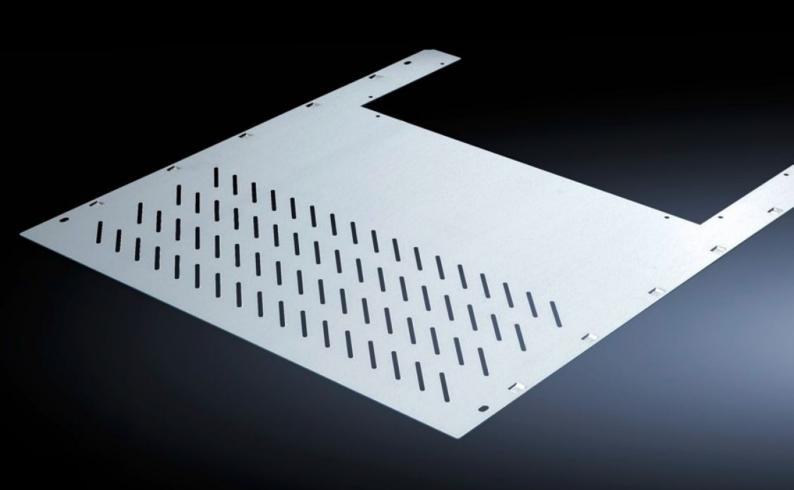

## SV 9673.438 - Compartment divider with duct for vertical busbar systems

For the horizontal separation of compartments with vertical busbars.

## Features

| Model No.             | SV 9673.438                                                                                                                                                                   |
|-----------------------|-------------------------------------------------------------------------------------------------------------------------------------------------------------------------------|
| Design                | With louvres                                                                                                                                                                  |
| Product description   | For the horizontal separation of compartments with vertical busbars. In combination with the side panel modules, this creates Form separation in accordance with Form 3 or 4. |
| Material              | Sheet steel, 1.25 mm                                                                                                                                                          |
| Surface finish        | Zinc-plated                                                                                                                                                                   |
| Mounting cut-out      | Width:212 mm<br>Depth:201 mm                                                                                                                                                  |
| For compartment depth | 800 mm                                                                                                                                                                        |
| Assembly instruction  | 2 mounting brackets are required to install each compartment divider.                                                                                                         |
| Dimensions            | Width: 306 mm<br>Depth: 788 mm                                                                                                                                                |
| To fit                | Width: = 400 mm                                                                                                                                                               |
| Packs of              | 4 pc(s).                                                                                                                                                                      |
| Net weight            | 7.5                                                                                                                                                                           |
| Customs tariff number | 73269098                                                                                                                                                                      |
|                       |                                                                                                                                                                               |