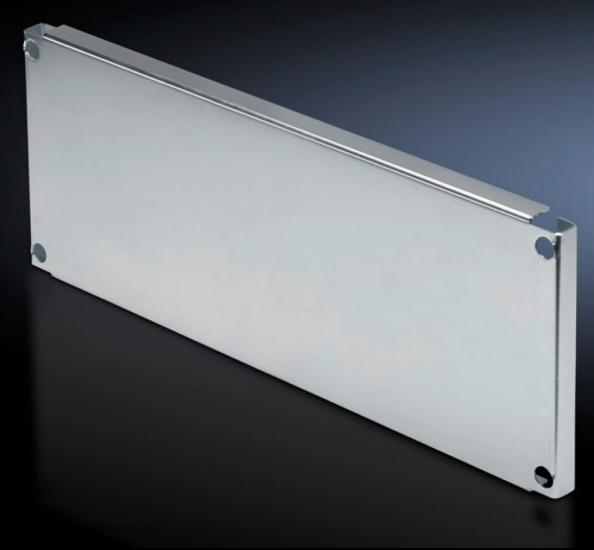

## SV 9673.644 - Partial mounting plates for compartment side panel modules (internal compartmentalisation)

With or without duct, for direct attachment to the functional space side panel modules.

#### **Features**

| Model No.              | SV 9673.644                                                                                                                                                                                                                                                                                                                                           |
|------------------------|-------------------------------------------------------------------------------------------------------------------------------------------------------------------------------------------------------------------------------------------------------------------------------------------------------------------------------------------------------|
| Design                 | Without duct                                                                                                                                                                                                                                                                                                                                          |
| Product description    | For direct attachment to the compartment side panel modules for internal compartmentalisation. Universal interior installation with switchgear and controlgear. Creation of additional mounting levels. In combination with compartment dividers and side panel modules, internal compartmentalisation in accordance with Form 2, 3 or 4 is possible. |
| Material               | Sheet steel, 2 mm                                                                                                                                                                                                                                                                                                                                     |
| Surface finish         | Zinc-plated                                                                                                                                                                                                                                                                                                                                           |
| Supply includes        | Angle brackets and assembly parts                                                                                                                                                                                                                                                                                                                     |
| For compartment height | 400 mm                                                                                                                                                                                                                                                                                                                                                |
| Dimensions             | Width: 302 mm<br>Height: 393 mm                                                                                                                                                                                                                                                                                                                       |
| To fit                 | Width: = 400 mm                                                                                                                                                                                                                                                                                                                                       |
| Packs of               | 1 pc(s).                                                                                                                                                                                                                                                                                                                                              |
| Net weight             | 3.493                                                                                                                                                                                                                                                                                                                                                 |
| Gross weight           | 3.693                                                                                                                                                                                                                                                                                                                                                 |