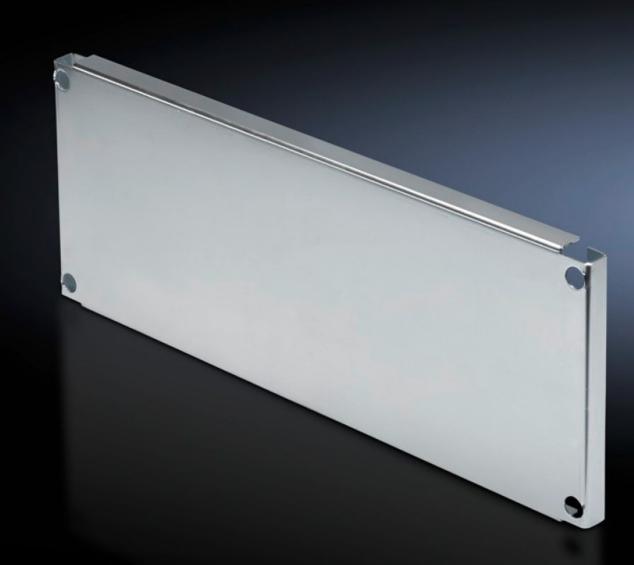

## SV 9673.664 - Partial mounting plates for compartment side panel modules (internal compartmentalisation)

With or without duct, for direct attachment to the functional space side panel modules.

## Features

| Model No.              | SV 9673.664                                                                                                                                                                                                                                                                                                                                                          |
|------------------------|----------------------------------------------------------------------------------------------------------------------------------------------------------------------------------------------------------------------------------------------------------------------------------------------------------------------------------------------------------------------|
| Design                 | Without duct                                                                                                                                                                                                                                                                                                                                                         |
| Product description    | For direct attachment to the compartment side panel modules for<br>internal compartmentalisation. Universal interior installation with<br>switchgear and controlgear. Creation of additional mounting levels.<br>In combination with compartment dividers and side panel modules,<br>internal compartmentalisation in accordance with Form 2, 3 or 4 is<br>possible. |
| Material               | Sheet steel, 2 mm                                                                                                                                                                                                                                                                                                                                                    |
| Surface finish         | Zinc-plated                                                                                                                                                                                                                                                                                                                                                          |
| Supply includes        | Angle brackets and assembly parts                                                                                                                                                                                                                                                                                                                                    |
| For compartment height | 400 mm                                                                                                                                                                                                                                                                                                                                                               |
| Dimensions             | Width: 502 mm<br>Height: 393 mm                                                                                                                                                                                                                                                                                                                                      |
| To fit                 | Width: = 600 mm                                                                                                                                                                                                                                                                                                                                                      |
| Packs of               | 1 pc(s).                                                                                                                                                                                                                                                                                                                                                             |
| Net weight             | 4.829                                                                                                                                                                                                                                                                                                                                                                |
| Gross weight           | 5.083                                                                                                                                                                                                                                                                                                                                                                |
|                        |                                                                                                                                                                                                                                                                                                                                                                      |