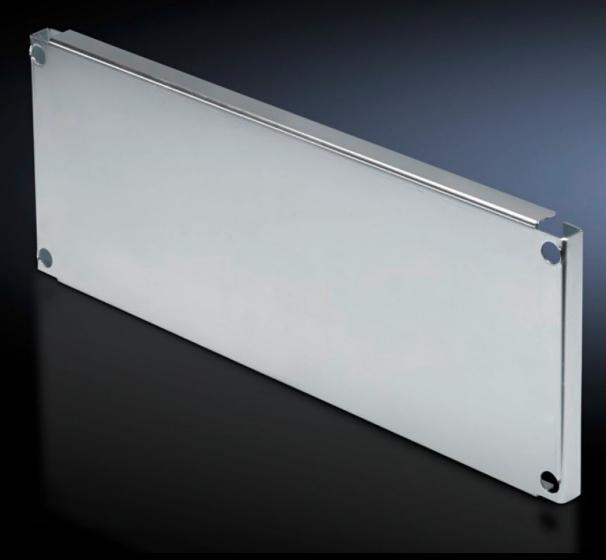

# SV 9673.666 - Partial mounting plates for compartment side panel modules (internal compartmentalisation)

With or without duct, for direct attachment to the functional space side panel modules.

#### **Features**

| Model No.              | SV 9673.666                                                                                                                                                                                                                                                                                                                                           |
|------------------------|-------------------------------------------------------------------------------------------------------------------------------------------------------------------------------------------------------------------------------------------------------------------------------------------------------------------------------------------------------|
| Design                 | Without duct                                                                                                                                                                                                                                                                                                                                          |
| Product description    | For direct attachment to the compartment side panel modules for internal compartmentalisation. Universal interior installation with switchgear and controlgear. Creation of additional mounting levels. In combination with compartment dividers and side panel modules, internal compartmentalisation in accordance with Form 2, 3 or 4 is possible. |
| Material               | Sheet steel, 2 mm                                                                                                                                                                                                                                                                                                                                     |
| Surface finish         | Zinc-plated                                                                                                                                                                                                                                                                                                                                           |
| Supply includes        | Angle brackets and assembly parts                                                                                                                                                                                                                                                                                                                     |
| For compartment height | 600 mm                                                                                                                                                                                                                                                                                                                                                |
| Dimensions             | Width: 502 mm<br>Height: 593 mm                                                                                                                                                                                                                                                                                                                       |
| To fit                 | Width: = 600 mm                                                                                                                                                                                                                                                                                                                                       |
| Packs of               | 1 pc(s).                                                                                                                                                                                                                                                                                                                                              |
| Net weight             | 7.083                                                                                                                                                                                                                                                                                                                                                 |
| Gross weight           | 7.456                                                                                                                                                                                                                                                                                                                                                 |