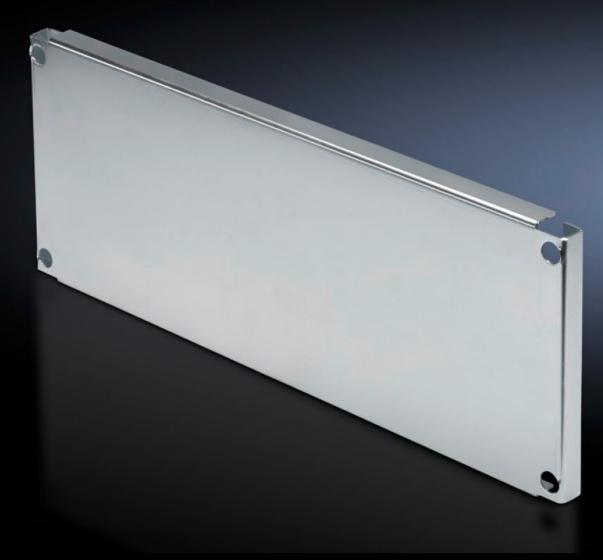

# SV 9673.668 - Partial mounting plates for compartment side panel modules (internal compartmentalisation)

With or without duct, for direct attachment to the functional space side panel modules.

#### **Features**

| Model No.              | SV 9673.668                                                                                                                                                                                                                                                                                                                                           |
|------------------------|-------------------------------------------------------------------------------------------------------------------------------------------------------------------------------------------------------------------------------------------------------------------------------------------------------------------------------------------------------|
| Design                 | Without duct                                                                                                                                                                                                                                                                                                                                          |
| Product description    | For direct attachment to the compartment side panel modules for internal compartmentalisation. Universal interior installation with switchgear and controlgear. Creation of additional mounting levels. In combination with compartment dividers and side panel modules, internal compartmentalisation in accordance with Form 2, 3 or 4 is possible. |
| Material               | Sheet steel, 2 mm                                                                                                                                                                                                                                                                                                                                     |
| Surface finish         | Zinc-plated                                                                                                                                                                                                                                                                                                                                           |
| Supply includes        | Angle brackets and assembly parts                                                                                                                                                                                                                                                                                                                     |
| For compartment height | 800 mm                                                                                                                                                                                                                                                                                                                                                |
| Dimensions             | Width: 502 mm<br>Height: 793 mm                                                                                                                                                                                                                                                                                                                       |
| To fit                 | Width: = 600 mm                                                                                                                                                                                                                                                                                                                                       |
| Packs of               | 1 pc(s).                                                                                                                                                                                                                                                                                                                                              |
| Net weight             | 9.337                                                                                                                                                                                                                                                                                                                                                 |
| Gross weight           | 9.828                                                                                                                                                                                                                                                                                                                                                 |