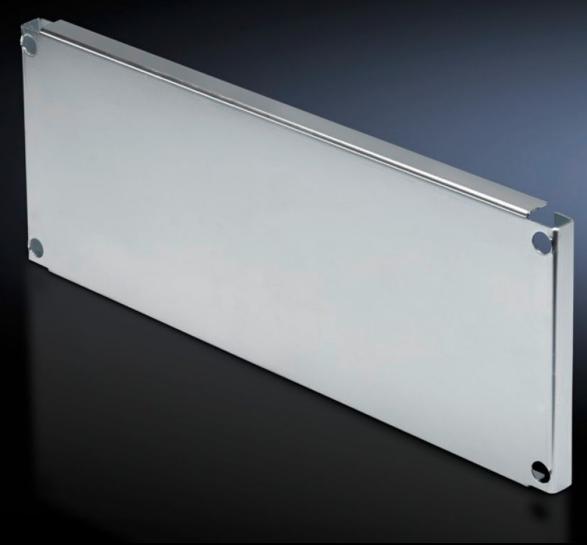

## SV 9673.684 - Partial mounting plates for compartment side panel modules (internal compartmentalisation)

With or without duct, for direct attachment to the functional space side panel modules.

#### **Features**

| Model No.              | SV 9673.684                                                                                                                                                                                                                                                                                                                                           |
|------------------------|-------------------------------------------------------------------------------------------------------------------------------------------------------------------------------------------------------------------------------------------------------------------------------------------------------------------------------------------------------|
| Design                 | Without duct                                                                                                                                                                                                                                                                                                                                          |
| Product description    | For direct attachment to the compartment side panel modules for internal compartmentalisation. Universal interior installation with switchgear and controlgear. Creation of additional mounting levels. In combination with compartment dividers and side panel modules, internal compartmentalisation in accordance with Form 2, 3 or 4 is possible. |
| Material               | Sheet steel, 2 mm                                                                                                                                                                                                                                                                                                                                     |
| Surface finish         | Zinc-plated                                                                                                                                                                                                                                                                                                                                           |
| Supply includes        | Angle brackets and assembly parts                                                                                                                                                                                                                                                                                                                     |
| For compartment height | 400 mm                                                                                                                                                                                                                                                                                                                                                |
| Dimensions             | Width: 702 mm<br>Height: 393 mm                                                                                                                                                                                                                                                                                                                       |
| To fit                 | Width: = 800 mm                                                                                                                                                                                                                                                                                                                                       |
| Packs of               | 1 pc(s).                                                                                                                                                                                                                                                                                                                                              |
| Net weight             | 6.263                                                                                                                                                                                                                                                                                                                                                 |
| Gross weight           | 6.593                                                                                                                                                                                                                                                                                                                                                 |