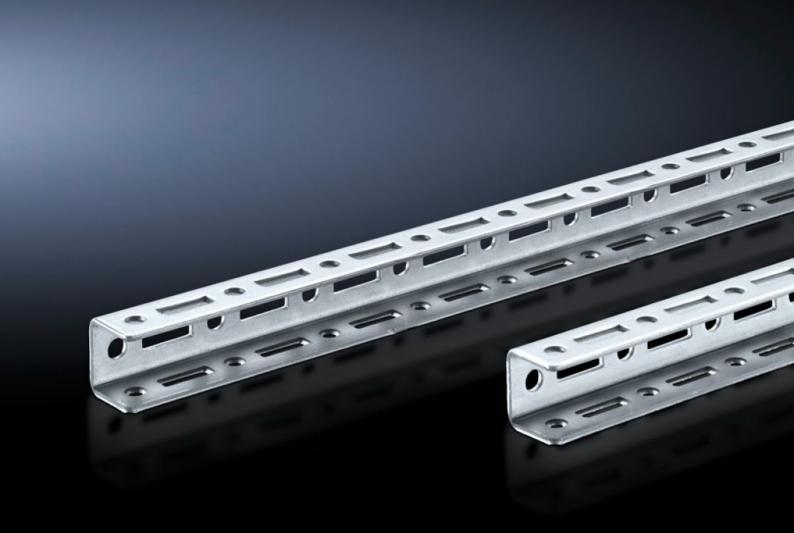

### SV 9673.953 - TS punched rail 17 x 17 mm for TS

For building an auxiliary construction for dividing the busbar space and for individual use as mounting frame for low and medium loads.

#### **Features**

| SV 9673.953                                                                                                                                                                                                                                                                  |
|------------------------------------------------------------------------------------------------------------------------------------------------------------------------------------------------------------------------------------------------------------------------------|
| For vertical separation with busbar system in the top rear section                                                                                                                                                                                                           |
| Mounting angle with TS pitch on three sides. Suitable for building an auxiliary construction for dividing the busbar space, for individual use as a mounting frame for low and medium loads, and fastening to the internal or external mounting level of the TS 8 enclosure. |
| Sheet steel, 1.5 mm                                                                                                                                                                                                                                                          |
| Zinc-plated                                                                                                                                                                                                                                                                  |
| 487.5 mm                                                                                                                                                                                                                                                                     |
| Enclosure type: TS 8                                                                                                                                                                                                                                                         |
| = 450 - = 500                                                                                                                                                                                                                                                                |
| 12 pc(s).                                                                                                                                                                                                                                                                    |
| 2.16                                                                                                                                                                                                                                                                         |
| 2.348                                                                                                                                                                                                                                                                        |
| 73269098                                                                                                                                                                                                                                                                     |
| 4028177544833                                                                                                                                                                                                                                                                |
| EC002525                                                                                                                                                                                                                                                                     |
|                                                                                                                                                                                                                                                                              |