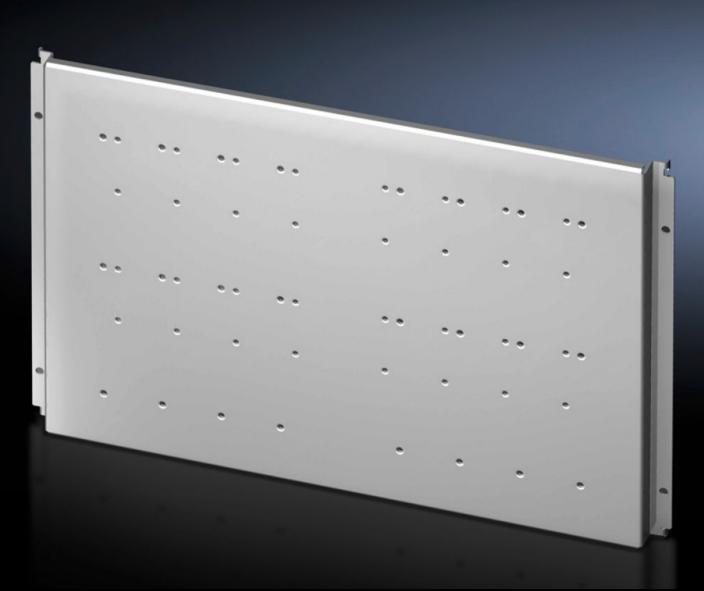

## SV 9674.004 - System attachment for RiLine main busbar system

System attachment for rear assembly of a RiLine main busbar system.

## Features

| Model No.             | SV 9674.004                                                                                                                                                        |
|-----------------------|--------------------------------------------------------------------------------------------------------------------------------------------------------------------|
| Product description   | System attachment with threaded holes M5 and M6 on a 50 mm<br>pitch pattern for rear assembly of a RiLine60 main busbar system.<br>For locating into the TS frame. |
| Material              | Sheet steel                                                                                                                                                        |
| Surface finish        | Zinc-plated                                                                                                                                                        |
| Supply includes       | Assembly parts                                                                                                                                                     |
| To fit                | Width: = 400 mm                                                                                                                                                    |
| Height                | 362 mm                                                                                                                                                             |
| Packs of              | 1 pc(s).                                                                                                                                                           |
| Weight/pack           | 2.5 kg                                                                                                                                                             |
| Customs tariff number | 73269098                                                                                                                                                           |
| EAN                   | 4028177544840                                                                                                                                                      |
| ETIM 7.0              | EC001900                                                                                                                                                           |
| ECLASS 8.0            | 27400613                                                                                                                                                           |
|                       |                                                                                                                                                                    |