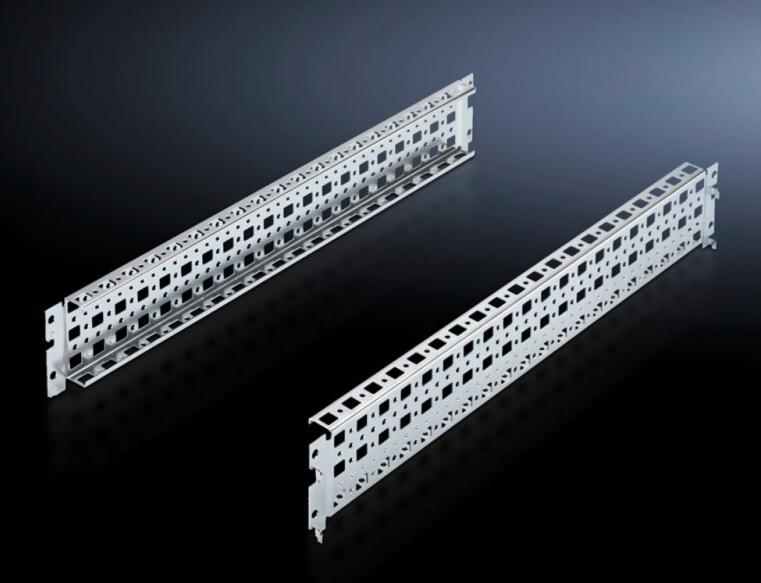

## SV 9674.056 - Punched sections with mounting flanges for coupling section

For assembling a Maxi-PLS or Flat-PLS busbar system directly beneath or above the circuit-breaker.

#### **Features**

| Model No.             | SV 9674.056                                                                                                                                                                                                                                                                                                                                                                                                                                                                      |
|-----------------------|----------------------------------------------------------------------------------------------------------------------------------------------------------------------------------------------------------------------------------------------------------------------------------------------------------------------------------------------------------------------------------------------------------------------------------------------------------------------------------|
| Product description   | For assembling a Maxi-PLS or Flat-PLS busbar system directly beneath or above the circuit-breaker. This punched section with mounting flange may be used without conflict in conjunction with the compartment space side panel modules. It is attached to the outer level of the TS 8 enclosure system, but thanks to the PS punchings allows a mounting level as in the roof or base frame, thereby facilitating the use of busbar system attachment for the roof/base section. |
| Material              | Sheet steel                                                                                                                                                                                                                                                                                                                                                                                                                                                                      |
| Surface finish        | Zinc-plated                                                                                                                                                                                                                                                                                                                                                                                                                                                                      |
| Supply includes       | Assembly parts                                                                                                                                                                                                                                                                                                                                                                                                                                                                   |
| To fit                | Enclosure type: TS<br>Width: = 600 mm<br>Depth: = 600 mm                                                                                                                                                                                                                                                                                                                                                                                                                         |
| Packs of              | 2 pc(s).                                                                                                                                                                                                                                                                                                                                                                                                                                                                         |
| Net weight            | 1.148                                                                                                                                                                                                                                                                                                                                                                                                                                                                            |
| Gross weight          | 1.347                                                                                                                                                                                                                                                                                                                                                                                                                                                                            |
| Customs tariff number | 73269098                                                                                                                                                                                                                                                                                                                                                                                                                                                                         |