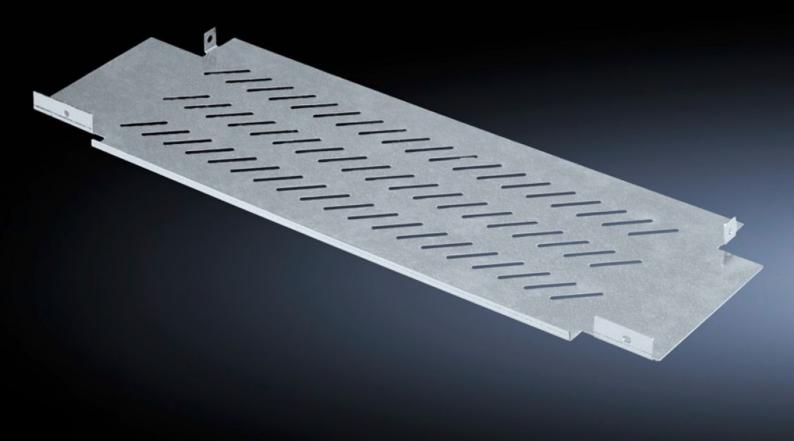

## SV 9674.348 - Dividing plate for fuse-switch disconnector section

Divides the busbar chamber and NH isolator chamber (compartment).

## **Features**

| Model No.                   | SV 9674.348                                                                        |
|-----------------------------|------------------------------------------------------------------------------------|
| Product description         | Dividing plate to divide the busbar chamber and NH isolator chamber (compartment). |
| Material                    | Sheet steel, 1.5 mm, zinc-plated                                                   |
| Supply includes             | Assembly parts                                                                     |
| Mounting position           | Top<br>Bottom                                                                      |
| To fit manufacturer (model) | ABB<br>SlimLine                                                                    |
| Packs of                    | 1 pc(s).                                                                           |
| Net weight                  | 1.899                                                                              |
| Gross weight                | 1.9                                                                                |
| Customs tariff number       | 73269098                                                                           |
| EAN                         | 4028177617728                                                                      |
| ETIM 9                      | EC001900                                                                           |
| ECLASS 8.0                  | 27400613                                                                           |