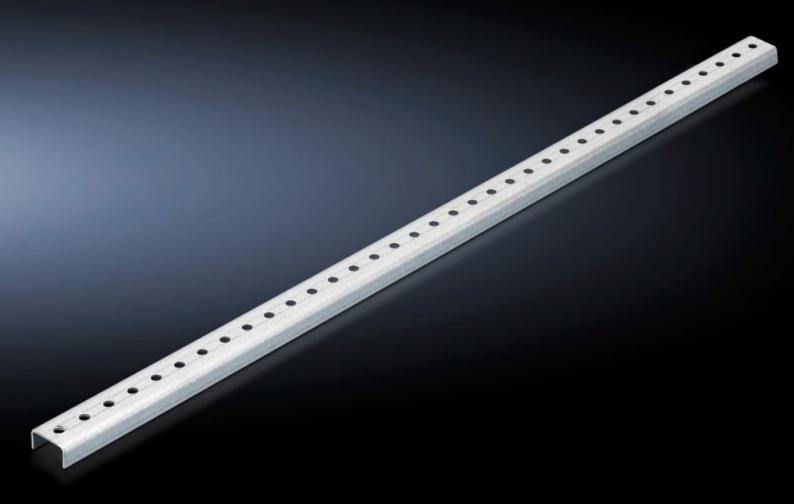

# SV 9674.381 - Punched rail Set for cover, distribution busbar (Jean Müller fuse-switch disconnector section)

Required for mounting the distribution busbar cover.

#### **Features**

| Model No.                     | SV 9674.381                                                                                                    |
|-------------------------------|----------------------------------------------------------------------------------------------------------------|
| Product description           | Required for mounting the distribution busbar cover.                                                           |
| Material                      | Sheet steel, zinc-plated                                                                                       |
| Supply includes               | Set consisting of 2 punched rails Assembly parts                                                               |
| Note                          | For 1 fuse-switch disconnector section, 1 pack of punched rails is required.                                   |
| To fit                        | Height: = 2,000 mm<br>= 2,200 mm                                                                               |
| Packs of                      | 1 pc(s).                                                                                                       |
| Net weight                    | 2.522                                                                                                          |
| Gross weight                  | 2.722                                                                                                          |
| PCF per pack (cradle-to-gate) | 9.5 kg CO2 eq (Cat B)                                                                                          |
| Note on PCF category          | Category B: PCF value (cradle-to-gate) based on the product weight, approximately calculated and self-declared |
| Customs tariff number         | 73269098                                                                                                       |
| EAN                           | 4028177613720                                                                                                  |
| ETIM 9                        | EC002270                                                                                                       |
| ·                             |                                                                                                                |