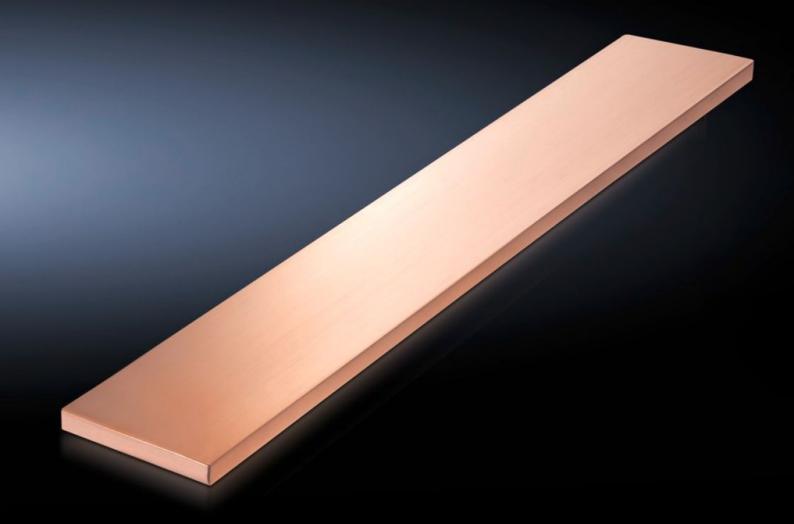

# SV 9674.405 - Distribution busbars for fuse-switch disconnector section

For installation in the fuse-switch disconnector sections, suitable for Maxi-PLS and Flat-PLS main busbar systems.

#### **Features**

| Model No.                    | SV 9674.405                                                                                                                         |
|------------------------------|-------------------------------------------------------------------------------------------------------------------------------------|
| Product description          | Distribution busbar to fit the main busbar systems Maxi-PLS and Flat-PLS for installation in the fuse-switch disconnector sections. |
| Material                     | E-Cu                                                                                                                                |
| Length                       | 1,632.5 mm                                                                                                                          |
| To fit                       | Height: = 2,000 mm                                                                                                                  |
| Cross-section                | 50 mm x 10 mm                                                                                                                       |
| Packs of                     | 1 pc(s).                                                                                                                            |
| Net weight                   | 7.26                                                                                                                                |
| Gross weight                 | 7.26                                                                                                                                |
| Copper weight (kg per piece) | 7.26                                                                                                                                |
| Customs tariff number        | 74071000                                                                                                                            |
| EAN                          | 4028177613751                                                                                                                       |
| ETIM 9                       | EC001900                                                                                                                            |
| ECLASS 8.0                   | 27400613                                                                                                                            |