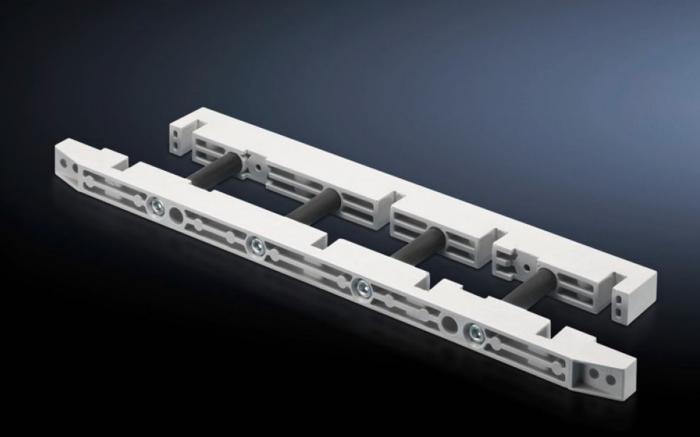

# SV 9674.410 - Busbar support for fuse-switch disconnector section

Busbar support for the distribution busbar system of the fuse-switch disconnector section.

#### **Features**

| Model No.             | SV 9674.410                                                                                    |
|-----------------------|------------------------------------------------------------------------------------------------|
| Product description   | Busbar support for the distribution busbar system of the fuse-<br>switch disconnector section. |
| Material              | Duroplastic polyester                                                                          |
| Supply includes       | Mounting bracket and screws                                                                    |
| To fit busbars        | Flat copper busbars                                                                            |
| To fit busbars        | Width: 100<br>Height: 10 mm                                                                    |
| Number of poles       | 3-pole<br>4-pole                                                                               |
| Packs of              | 1 pc(s).                                                                                       |
| Net weight            | 1.259                                                                                          |
| Gross weight          | 1.313                                                                                          |
| Customs tariff number | 85469010                                                                                       |
| EAN                   | 4028177613430                                                                                  |
| ETIM 9                | EC001166                                                                                       |
| ECLASS 8.0            | 27400613                                                                                       |
|                       |                                                                                                |