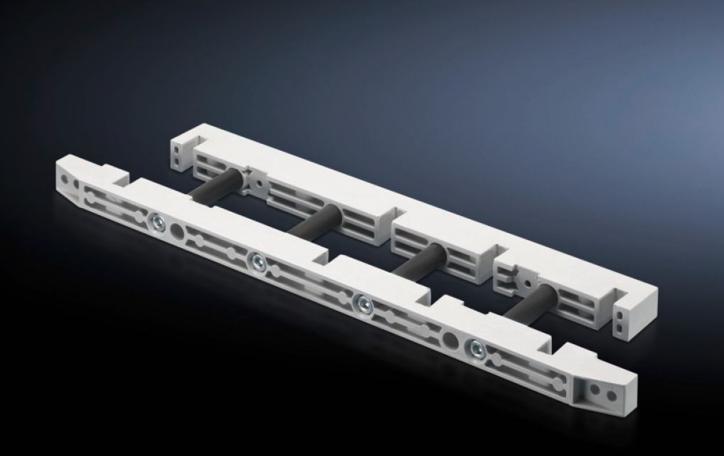

# SV 9674.416 - Busbar support for fuse-switch disconnector section

Busbar support for the distribution busbar system of the fuse-switch disconnector section.

#### **Features**

| Model No.             | SV 9674.416                                                                                    |
|-----------------------|------------------------------------------------------------------------------------------------|
| Product description   | Busbar support for the distribution busbar system of the fuse-<br>switch disconnector section. |
| Material              | Duroplastic polyester                                                                          |
| Supply includes       | Mounting bracket and screws                                                                    |
| To fit busbars        | Flat copper busbars                                                                            |
| To fit busbars        | Width: 60<br>Height: 10 mm                                                                     |
| Number of poles       | 3-pole<br>4-pole                                                                               |
| Packs of              | 1 pc(s).                                                                                       |
| Net weight            | 1                                                                                              |
| Gross weight          | 1.134                                                                                          |
| Customs tariff number | 85469010                                                                                       |
| EAN                   | 4028177613454                                                                                  |
| ETIM 9                | EC001166                                                                                       |
| ECLASS 8.0            | 27400613                                                                                       |
|                       |                                                                                                |