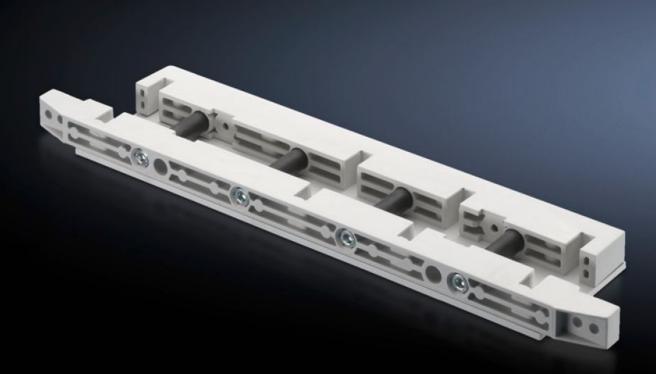

## SV 9674.430 - End support for fuse-switch disconnector section

End support for the distribution busbar system, for vertical support of the distribution busbar system with infeed from above.

## Features

| Model No.             | SV 9674.430                                                                                                                                                            |
|-----------------------|------------------------------------------------------------------------------------------------------------------------------------------------------------------------|
| Product description   | End support for the distribution busbar system of the fuse-switch disconnector section, for vertical support of the distribution busbar system with infeed from above. |
| Material              | Duroplastic polyester                                                                                                                                                  |
| Supply includes       | Mounting bracket and screws                                                                                                                                            |
| To fit busbars        | Width: 100<br>Height: 10 mm                                                                                                                                            |
| Number of poles       | 3-pole<br>4-pole                                                                                                                                                       |
| Packs of              | 1 pc(s).                                                                                                                                                               |
| Net weight            | 1.679                                                                                                                                                                  |
| Gross weight          | 1.72                                                                                                                                                                   |
| Customs tariff number | 39269097                                                                                                                                                               |
| EAN                   | 4028177613515                                                                                                                                                          |
| ETIM 9                | EC001166                                                                                                                                                               |
| ECLASS 8.0            | 27400613                                                                                                                                                               |