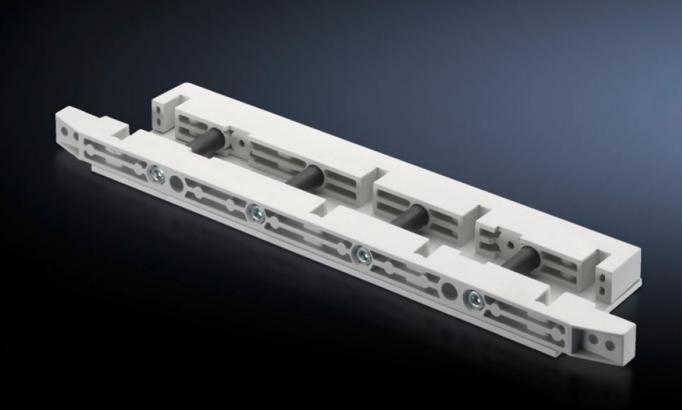

# SV 9674.436 - End support for fuse-switch disconnector section

End support for the distribution busbar system, for vertical support of the distribution busbar system with infeed from above.

#### **Features**

| Model No.             | SV 9674.436                                                                                                                                                            |
|-----------------------|------------------------------------------------------------------------------------------------------------------------------------------------------------------------|
| Product description   | End support for the distribution busbar system of the fuse-switch disconnector section, for vertical support of the distribution busbar system with infeed from above. |
| Material              | Duroplastic polyester                                                                                                                                                  |
| Supply includes       | Mounting bracket and screws                                                                                                                                            |
| To fit busbars        | Width: 60<br>Height: 10 mm                                                                                                                                             |
| Number of poles       | 3-pole<br>4-pole                                                                                                                                                       |
| Packs of              | 1 pc(s).                                                                                                                                                               |
| Net weight            | 1.459                                                                                                                                                                  |
| Gross weight          | 1.48                                                                                                                                                                   |
| Customs tariff number | 39269097                                                                                                                                                               |
| EAN                   | 4028177613539                                                                                                                                                          |
| ETIM 9                | EC001166                                                                                                                                                               |
| ECLASS 8.0            | 27400613                                                                                                                                                               |
|                       |                                                                                                                                                                        |