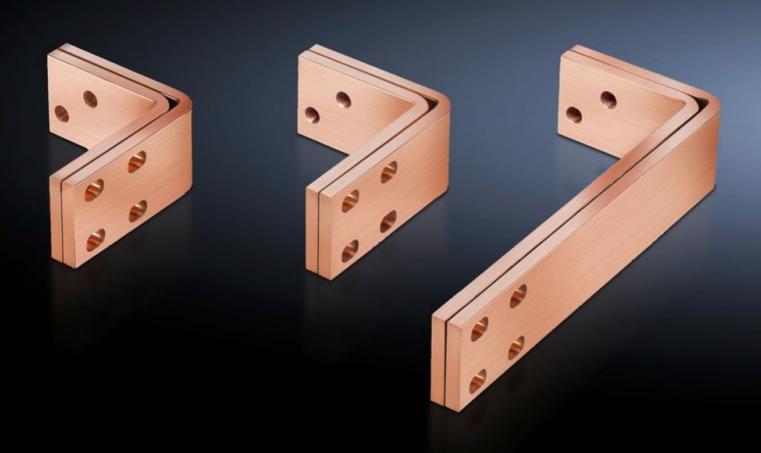

### SV 9674.441 - Connection bracket

For connecting Maxi-PLS or Flat-PLS main busbar systems to distributor busbar systems of the switch-disconnector-fuse sections, no drilling required.

#### **Features**

| Model No.                       | SV 9674.441                                                                                                                                           |
|---------------------------------|-------------------------------------------------------------------------------------------------------------------------------------------------------|
| Design                          | for the roof section/base section                                                                                                                     |
| Product description             | For connecting Maxi-PLS or Flat-PLS main busbar systems to distributor busbar systems of the switch-disconnector-fuse sections, no drilling required. |
| Material                        | E-Cu                                                                                                                                                  |
| Supply includes                 | Assembly parts                                                                                                                                        |
| Suitable for busbar application | L1/L2/L3                                                                                                                                              |
| To fit busbar system            | Maxi-PLS 1600<br>Maxi-PLS 2000                                                                                                                        |
| To fit                          | Enclosure type: TS 8<br>Depth: = 600 mm                                                                                                               |
| Packs of                        | 1 set(s)                                                                                                                                              |
| Net weight                      | 8.208                                                                                                                                                 |
| Gross weight                    | 9.12                                                                                                                                                  |
| Copper weight (kg per piece)    | 9.56                                                                                                                                                  |
| Customs tariff number           | 74198090                                                                                                                                              |
| EAN                             | 4028177626874                                                                                                                                         |
|                                 |                                                                                                                                                       |