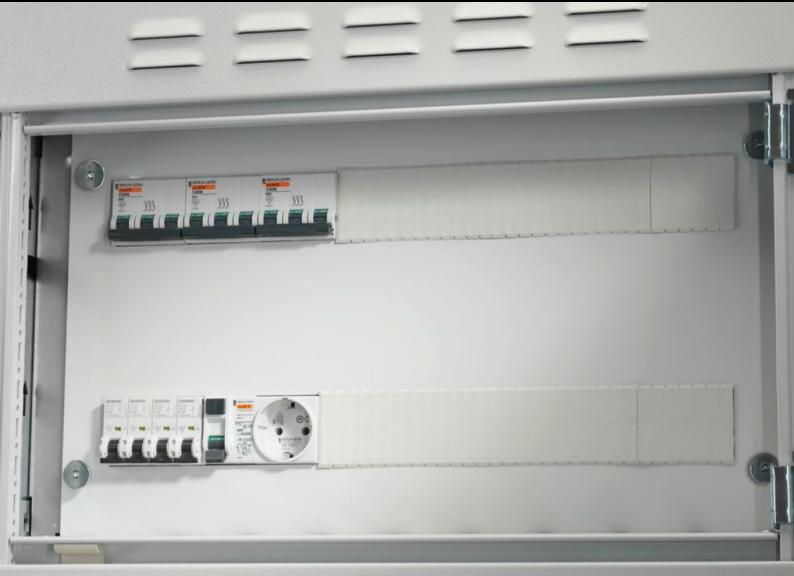

## SV 9674.761 - Support frame for DIN rail-mounted devices

Support frame set for accepting DIN rail-mounted devices (e.g. MCBs).

## Features

| Model No.                  | SV 9674.761                                                                                                                                                                                                                                                                                                                                                                                                                         |
|----------------------------|-------------------------------------------------------------------------------------------------------------------------------------------------------------------------------------------------------------------------------------------------------------------------------------------------------------------------------------------------------------------------------------------------------------------------------------|
| Product description        | Support frame set for accepting DIN rail-mounted devices (e.g. MCBs). The support rails are fastened with two mounting brackets to the side panel modules for internal compartmentalisation. The cover is fastened to the support frame with knurled screws. In combination with compartment dividers, partial mounting plates and side panel modules, internal compartmentalisation in accordance with Form 2, 3 or 4 is possible. |
| Material                   | Support frame: Sheet steel, zinc-plated, passivated, 1.5 mm<br>Cover: Sheet steel, spray finished, 1.5 mm                                                                                                                                                                                                                                                                                                                           |
| Supply includes            | Support rails<br>2 mounting brackets<br>1 cover with cut-out<br>Assembly parts                                                                                                                                                                                                                                                                                                                                                      |
| For compartment height     | 150 mm                                                                                                                                                                                                                                                                                                                                                                                                                              |
| To fit                     | Width: = 600 mm                                                                                                                                                                                                                                                                                                                                                                                                                     |
| No. of pitch units 17.5 mm | 1 x 24                                                                                                                                                                                                                                                                                                                                                                                                                              |
| Packs of                   | 1 pc(s).                                                                                                                                                                                                                                                                                                                                                                                                                            |
| Net weight                 | 1.9                                                                                                                                                                                                                                                                                                                                                                                                                                 |
| Gross weight               | 2                                                                                                                                                                                                                                                                                                                                                                                                                                   |
| Customs tariff number      | 73269098                                                                                                                                                                                                                                                                                                                                                                                                                            |
| EAN                        | 4028177543799                                                                                                                                                                                                                                                                                                                                                                                                                       |
| ETIM 9                     | EC001900                                                                                                                                                                                                                                                                                                                                                                                                                            |
| ECLASS 8.0                 | 27400613                                                                                                                                                                                                                                                                                                                                                                                                                            |