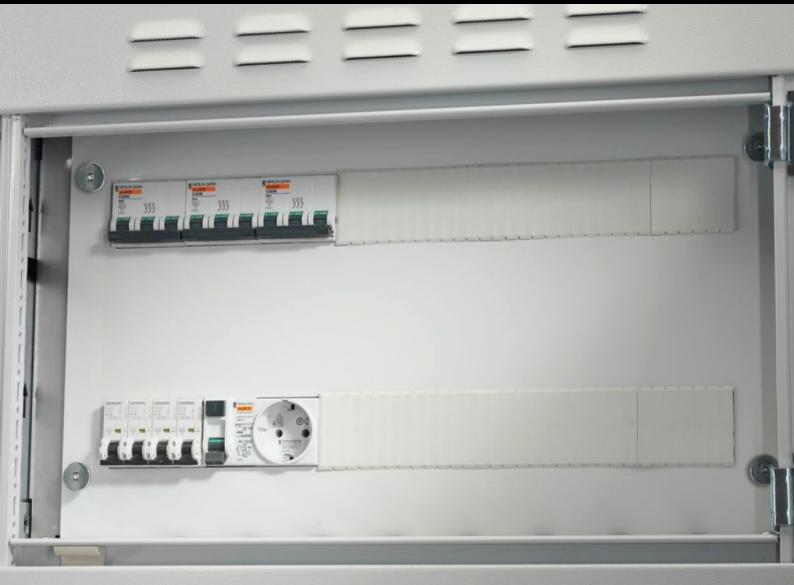

## SV 9674.762 - Support frame for DIN rail-mounted devices

Support frame set for accepting DIN rail-mounted devices (e.g. MCBs).

## Features

| Model No.                  | SV 9674.762                                                                                                                                                                                                                                                                                                                                                                                                                         |
|----------------------------|-------------------------------------------------------------------------------------------------------------------------------------------------------------------------------------------------------------------------------------------------------------------------------------------------------------------------------------------------------------------------------------------------------------------------------------|
| Product description        | Support frame set for accepting DIN rail-mounted devices (e.g. MCBs). The support rails are fastened with two mounting brackets to the side panel modules for internal compartmentalisation. The cover is fastened to the support frame with knurled screws. In combination with compartment dividers, partial mounting plates and side panel modules, internal compartmentalisation in accordance with Form 2, 3 or 4 is possible. |
| Material                   | Support frame: Sheet steel, zinc-plated, passivated, 1.5 mm<br>Cover: Sheet steel, spray finished, 1.5 mm                                                                                                                                                                                                                                                                                                                           |
| Supply includes            | Support rails<br>2 mounting brackets<br>1 cover with cut-out<br>Assembly parts                                                                                                                                                                                                                                                                                                                                                      |
| For compartment height     | 300 mm                                                                                                                                                                                                                                                                                                                                                                                                                              |
| To fit                     | Width: = 600 mm                                                                                                                                                                                                                                                                                                                                                                                                                     |
| No. of pitch units 17.5 mm | 2 x 24                                                                                                                                                                                                                                                                                                                                                                                                                              |
| Packs of                   | 1 pc(s).                                                                                                                                                                                                                                                                                                                                                                                                                            |
| Net weight                 | 3.1                                                                                                                                                                                                                                                                                                                                                                                                                                 |
| Gross weight               | 3.96                                                                                                                                                                                                                                                                                                                                                                                                                                |
| Customs tariff number      | 73269098                                                                                                                                                                                                                                                                                                                                                                                                                            |
| EAN                        | 4028177543805                                                                                                                                                                                                                                                                                                                                                                                                                       |
| ETIM 9                     | EC001900                                                                                                                                                                                                                                                                                                                                                                                                                            |
| ECLASS 8.0                 | 27400613                                                                                                                                                                                                                                                                                                                                                                                                                            |