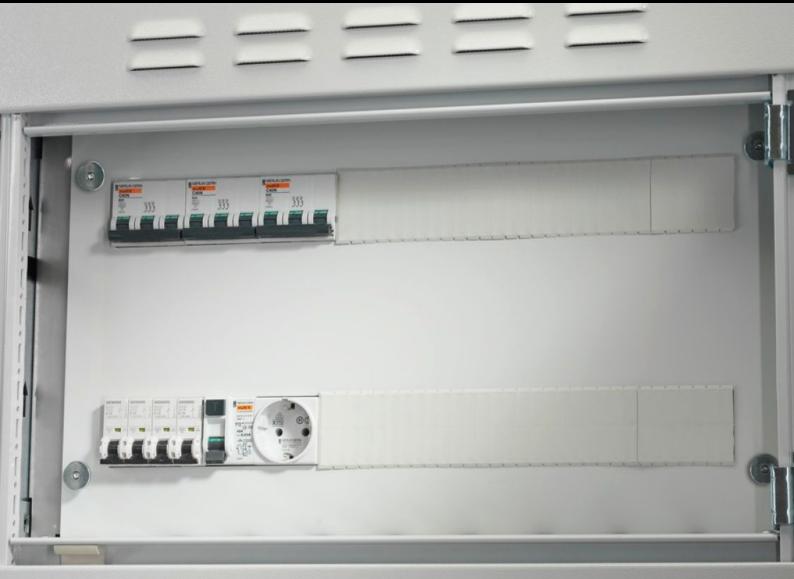

## SV 9674.782 - Support frame for DIN rail-mounted devices

Support frame set for accepting DIN rail-mounted devices (e.g. MCBs).

## Features

| Model No.                  | SV 9674.782                                                                                                                                                                                                                                                                                                                                                                                                                         |
|----------------------------|-------------------------------------------------------------------------------------------------------------------------------------------------------------------------------------------------------------------------------------------------------------------------------------------------------------------------------------------------------------------------------------------------------------------------------------|
| Product description        | Support frame set for accepting DIN rail-mounted devices (e.g. MCBs). The support rails are fastened with two mounting brackets to the side panel modules for internal compartmentalisation. The cover is fastened to the support frame with knurled screws. In combination with compartment dividers, partial mounting plates and side panel modules, internal compartmentalisation in accordance with Form 2, 3 or 4 is possible. |
| Material                   | Support frame: Sheet steel, zinc-plated, passivated, 1.5 mm<br>Cover: Sheet steel, spray finished, 1.5 mm                                                                                                                                                                                                                                                                                                                           |
| Supply includes            | Support rails<br>2 mounting brackets<br>1 cover with cut-out<br>Assembly parts                                                                                                                                                                                                                                                                                                                                                      |
| For compartment height     | 300 mm                                                                                                                                                                                                                                                                                                                                                                                                                              |
| To fit                     | Width: = 800 mm                                                                                                                                                                                                                                                                                                                                                                                                                     |
| No. of pitch units 17.5 mm | 2 x 36                                                                                                                                                                                                                                                                                                                                                                                                                              |
| Packs of                   | 1 pc(s).                                                                                                                                                                                                                                                                                                                                                                                                                            |
| Net weight                 | 4.945                                                                                                                                                                                                                                                                                                                                                                                                                               |
| Gross weight               | 5.205                                                                                                                                                                                                                                                                                                                                                                                                                               |
| Customs tariff number      | 73269098                                                                                                                                                                                                                                                                                                                                                                                                                            |
| EAN                        | 4028177543843                                                                                                                                                                                                                                                                                                                                                                                                                       |
| ETIM 9                     | EC001900                                                                                                                                                                                                                                                                                                                                                                                                                            |
| ECLASS 8.0                 | 27400613                                                                                                                                                                                                                                                                                                                                                                                                                            |