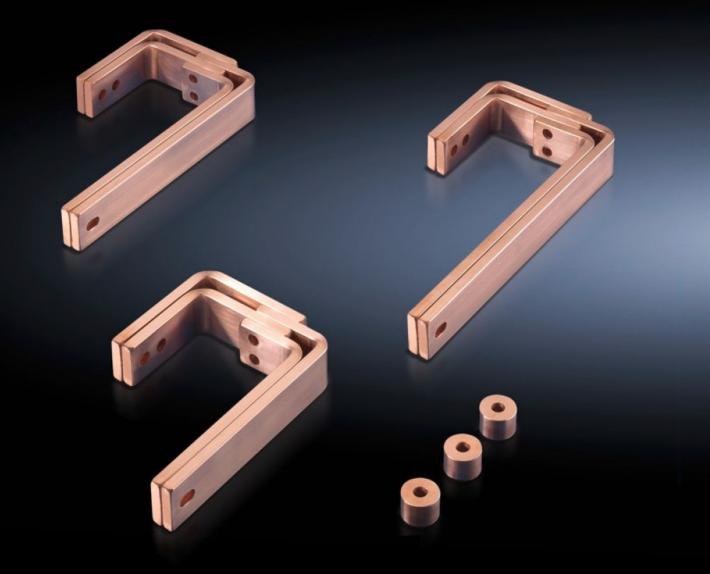

## SV 9675.143 - T-connector kits for RiLine busbar systems

For connecting horizontal Flat-PLS main busbar systems to vertical RiLine60 distribution busbar systems in the modular outgoing section.

## **Features**

| Model No.                    | SV 9675.143                                                                            |
|------------------------------|----------------------------------------------------------------------------------------|
| Design                       | Behind the compartment                                                                 |
| Product description          | For connecting horizontal main busbar systems to vertical distribution busbar systems. |
| Material                     | E-Cu                                                                                   |
| Supply includes              | Assembly parts                                                                         |
| To fit busbars               | Width: 30<br>Height: 10, 5 mm                                                          |
| Packs of                     | 1 set(s)                                                                               |
| Net weight                   | 3                                                                                      |
| Gross weight                 | 3.2                                                                                    |
| Copper weight (kg per piece) | 2.58                                                                                   |
| Customs tariff number        | 74198090                                                                               |
| EAN                          | 4028177570214                                                                          |
| ECLASS 8.0                   | 27400613                                                                               |