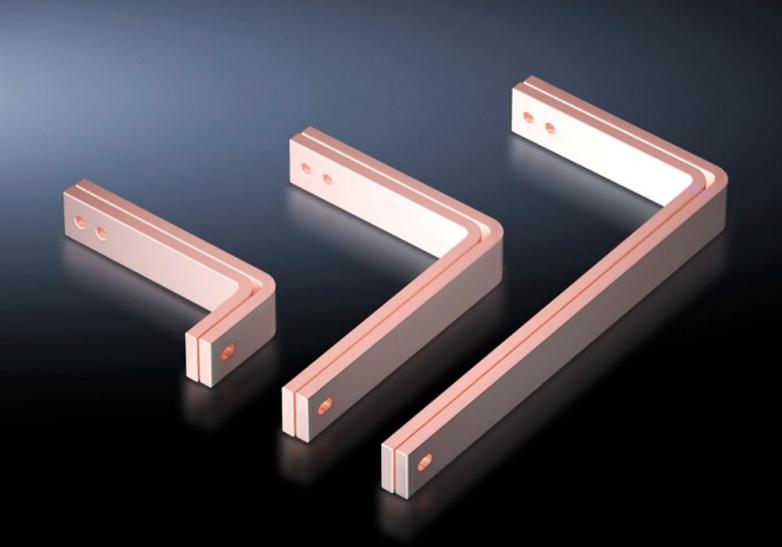

## SV 9675.307 - T-connector kits for Maxi-PLS/RiLine busbar systems

For connecting horizontal Maxi-PLS main busbar systems to vertical RiLine60 distribution busbar systems in the modular outgoing section.

## **Features**

| Model No.                    | SV 9675.307                                                                                                                           |
|------------------------------|---------------------------------------------------------------------------------------------------------------------------------------|
| Applications                 | For connecting horizontal Maxi-PLS main busbar systems to vertical RiLine distribution busbar systems in the modular outgoing section |
| Supply includes              | Assembly parts                                                                                                                        |
| To fit                       | Depth: = 600 mm<br>= 800 mm                                                                                                           |
| Packs of                     | 1 set(s)                                                                                                                              |
| Copper weight (kg per piece) | 8.66                                                                                                                                  |
| Customs tariff number        | 74198090                                                                                                                              |
| EAN                          | 4028177619005                                                                                                                         |
| ECLASS 8.0                   | 27400613                                                                                                                              |