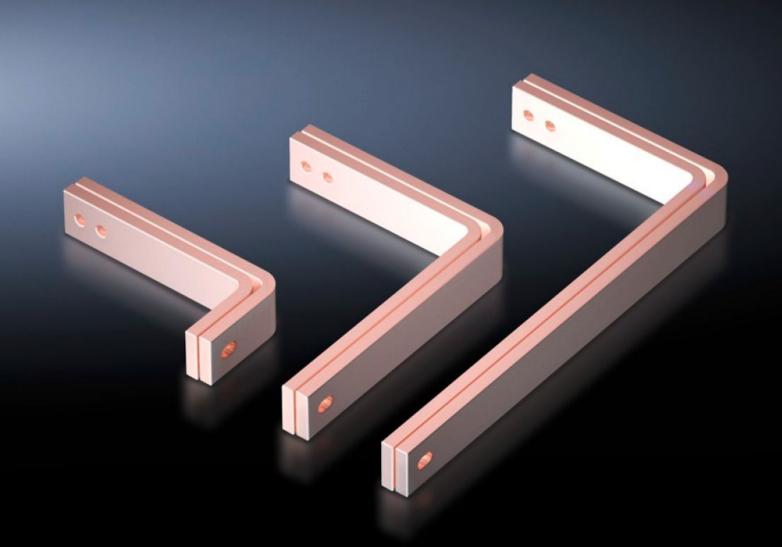

## SV 9675.517 - T-connector kits for Flat-PLS/RiLine busbar systems

For connecting horizontal Flat-PLS main busbar systems to vertical RiLine60 distribution busbar systems in the modular outgoing section.

## **Features**

| Model No.                    | SV 9675.517                                                                                                                            |
|------------------------------|----------------------------------------------------------------------------------------------------------------------------------------|
| Applications                 | For connecting horizontal Flat-PLS main busbar systems to vertical RiLine distribution busbar systems in the modular outgoing section. |
| Supply includes              | Sets of screws for connection to distribution busbar system                                                                            |
| To fit                       | Depth: = 800 mm                                                                                                                        |
| Packs of                     | 1 set(s)                                                                                                                               |
| Copper weight (kg per piece) | 15.01                                                                                                                                  |
| Customs tariff number        | 74198090                                                                                                                               |
| EAN                          | 4028177640665                                                                                                                          |
| ECLASS 8.0                   | 27400613                                                                                                                               |