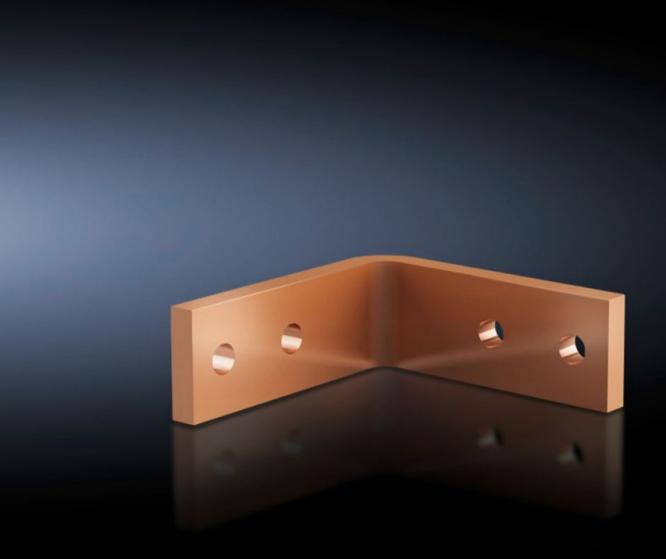

## SV 9675.892 - Angular connector for Flat-PLS

For connecting horizontal Flat-PLS busbar systems in the roof/base section to vertical Flat-PLS busbar systems.

## **Features**

| Model No.                        | SV 9675.892                                                                                                     |
|----------------------------------|-----------------------------------------------------------------------------------------------------------------|
| Applications                     | For connecting horizontal Flat-PLS busbar systems in the roof/base section to vertical Flat-PLS busbar systems. |
| For number of bars per conductor | 4<br>3                                                                                                          |
| To fit busbar system             | Flat-PLS 100                                                                                                    |
| To fit                           | Enclosure type: TS 8 Depth: = 600 mm = 800 mm                                                                   |
| To fit busbars                   | Width: 80<br>Height: 10 mm                                                                                      |
| Packs of                         | 1 pc(s).                                                                                                        |
| Net weight                       | 3.8                                                                                                             |
| Gross weight                     | 4.2                                                                                                             |
| Copper weight (kg per piece)     | 3.46                                                                                                            |
| Customs tariff number            | 74198090                                                                                                        |
| EAN                              | 4028177626416                                                                                                   |
| ETIM 9                           | EC001900                                                                                                        |
| ECLASS 8.0                       | 27400613                                                                                                        |