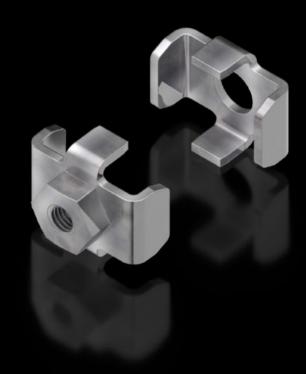

## SV 9676.017 - Busbar claw for flat copper busbars

For flat copper busbars with increased short-circuit resistance or for the mechanical stabilisation of busbar stacks.

## **Features**

| Model No.             | SV 9676.017                                                                                                                                                                                         |
|-----------------------|-----------------------------------------------------------------------------------------------------------------------------------------------------------------------------------------------------|
| Product description   | For mechanical stabilisation of busbar stacks. Suitable for 10 mm bar thickness.                                                                                                                    |
| Material              | Stainless steel                                                                                                                                                                                     |
| Assembly instruction  | The required screw length must be selected in line with the busbar width W, i.e. length = W + fastening measurement. Screws are not included with the supply.  Busbar claw with threaded insert M10 |
| Mounting dimensions   | 20 mm                                                                                                                                                                                               |
| Number of busbars     | 2                                                                                                                                                                                                   |
| Packs of              | 1 pc(s).                                                                                                                                                                                            |
| Net weight            | 0.05                                                                                                                                                                                                |
| Gross weight          | 0.061                                                                                                                                                                                               |
| Customs tariff number | 85369095                                                                                                                                                                                            |
| EAN                   | 4028177625518                                                                                                                                                                                       |
| ETIM 9                | EC002270                                                                                                                                                                                            |
| ECLASS 8.0            | 27400613                                                                                                                                                                                            |
|                       |                                                                                                                                                                                                     |