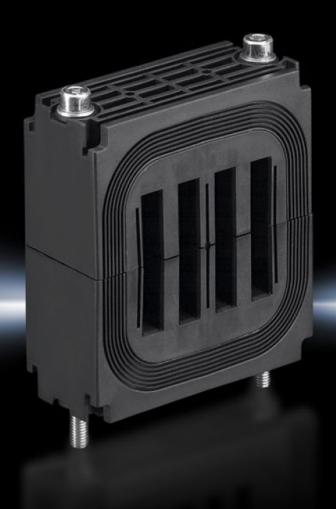

## SV 9676.020 - Busbar support for stabiliser bar

For the configuration of busbar systems from flat copper bars with increased short-circuit resistance.

#### **Features**

| Model No.                             | SV 9676.020                                                                                   |
|---------------------------------------|-----------------------------------------------------------------------------------------------|
| Material                              | Polyamide Fire protection corresponding to UL 94-V0                                           |
| Colour                                | RAL 9005                                                                                      |
| Number bars                           | 4                                                                                             |
| Number of bars per conductor footnote | When using only 1, 2 or 3 bars, the vacant bar slots should be closed using the filler pieces |
| To fit busbar system                  | Flat-PLS 60                                                                                   |
| To fit busbars                        | Flat copper busbars                                                                           |
| Cross-section                         | 60 mm                                                                                         |
| Packs of                              | 1 pc(s).                                                                                      |
| Net weight                            | 0.699                                                                                         |
| Gross weight                          | 0.72                                                                                          |
| Customs tariff number                 | 85369010                                                                                      |
| EAN                                   | 4028177600881                                                                                 |
| ETIM 9                                | EC001900                                                                                      |
| ECLASS 8.0                            | 27400613                                                                                      |