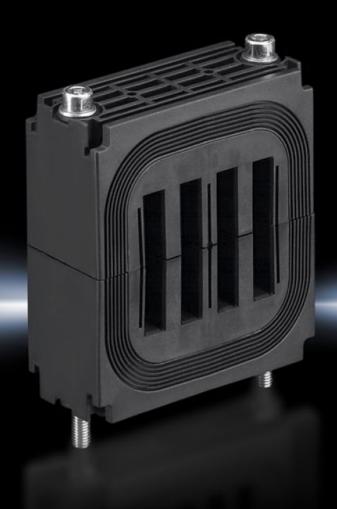

## SV 9676.021 - Busbar support for stabiliser bar

For the configuration of busbar systems from flat copper bars with increased short-circuit resistance.