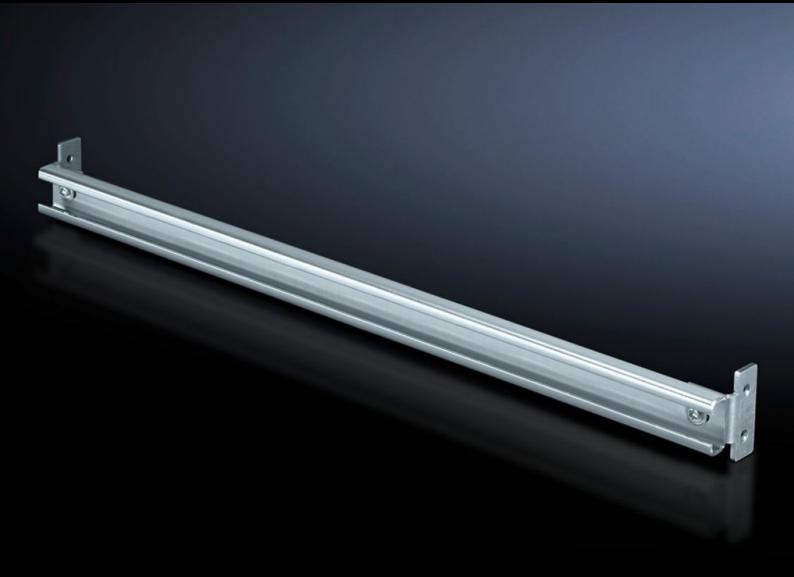

## SV 9676.196 - Support rail

For attaching to the outer mounting level of the TS enclosure and for use as a cable management bar.

## **Features**

| Model No.             | SV 9676.196                                                                                          |
|-----------------------|------------------------------------------------------------------------------------------------------|
| Product description   | For attaching to the outer mounting level of the TS enclosure and for use as a cable management bar. |
| Material              | Sheet steel, zinc-plated                                                                             |
| Supply includes       | Assembly parts                                                                                       |
| To fit                | Width: = 600 mm                                                                                      |
| Packs of              | 2 pc(s).                                                                                             |
| Net weight            | 1                                                                                                    |
| Gross weight          | 1.177                                                                                                |
| Customs tariff number | 73269098                                                                                             |
| EAN                   | 4028177574502                                                                                        |
| ETIM 9                | EC000293                                                                                             |
| ECLASS 8.0            | 27141143                                                                                             |