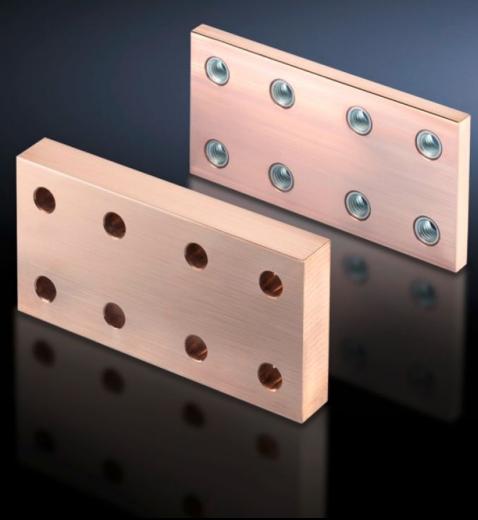

### SV 9676.641 - Longitudinal connectors

For connecting Flat-PLS busbar systems, no drilling required.

#### **Features**

| Model No.                    | SV 9676.641                                                   |
|------------------------------|---------------------------------------------------------------|
| Applications                 | For connecting Flat-PLS busbar systems, no drilling required. |
| Material                     | E-Cu                                                          |
| Number of bars per conductor | 3                                                             |
|                              | 4                                                             |
| To fit busbar system         | Flat-PLS 60                                                   |
|                              | Flat-PLS 100                                                  |
| Packs of                     | 1 pc(s).                                                      |
| Net weight                   | 2.46                                                          |
| Gross weight                 | 2.46                                                          |
| Copper weight (kg per piece) | 2.46                                                          |
| Customs tariff number        | 74198090                                                      |
| EAN                          | 4028177625655                                                 |
| ETIM 9                       | EC001900                                                      |
| ECLASS 8.0                   | 27400613                                                      |
|                              |                                                               |