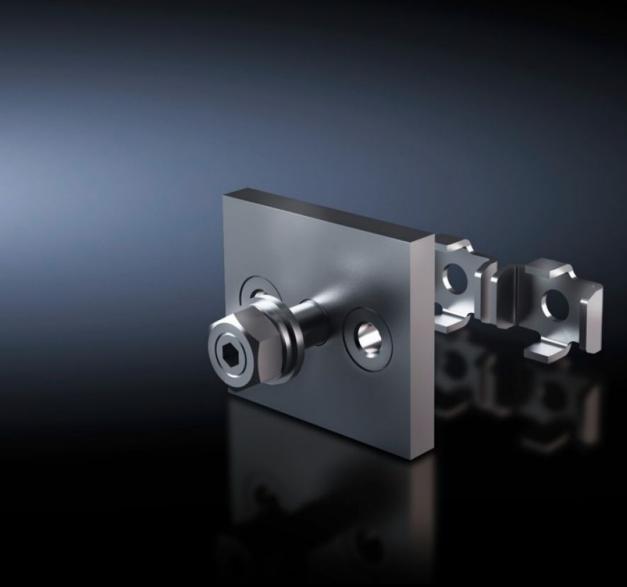

## SV 9676.714 - Connection plate for ring terminals

For connecting ring terminals to a Flat-PLS busbar system with 2 – 4 bars per conductor.

## **Features**

| Model No.             | SV 9676.714                                                                                                                                                                                         |
|-----------------------|-----------------------------------------------------------------------------------------------------------------------------------------------------------------------------------------------------|
| Product description   | For connecting ring terminals to a busbar distributor system made from flat copper. Suitable for 10 mm bar thickness.                                                                               |
| Material              | Connection plate: E-Cu, nickel-plated<br>Busbar claw: Stainless steel                                                                                                                               |
| Supply includes       | Assembly parts (excluding screws)                                                                                                                                                                   |
| Assembly instruction  | The required screw length must be selected in line with the busbar width W, i.e. length = W + fastening measurement. Screws are not included with the supply.  Busbar claw with threaded insert M10 |
| Number of studs       | 2                                                                                                                                                                                                   |
| Dimensions            | Thread: M10                                                                                                                                                                                         |
| Packs of              | 1 pc(s).                                                                                                                                                                                            |
| Net weight            | 0.25                                                                                                                                                                                                |
| Gross weight          | 0.26                                                                                                                                                                                                |
| Customs tariff number | 73269098                                                                                                                                                                                            |
| EAN                   | 4028177625785                                                                                                                                                                                       |
| ETIM 9                | EC001900                                                                                                                                                                                            |
| ECLASS 8.0            | 27400613                                                                                                                                                                                            |