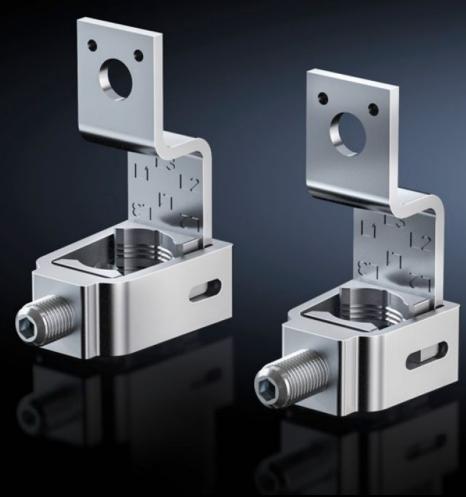

## SV 9677.435 - Box terminal for NH slimline switch-disconnectors

For converting NH slimline switch-disconnectors to box terminal connection for round conductors.

## **Features**

| Model No.                      | SV 9677.435                                                                                      |
|--------------------------------|--------------------------------------------------------------------------------------------------|
| Product description            | For converting NH slimline switch-disconnectors to box terminal connection for round conductors. |
| Material                       | Aluminium<br>E-Cu, silver-plated                                                                 |
| Supply includes                | Connection space cover, rear                                                                     |
| Connection of round conductors | 70 - 240 mm²                                                                                     |
| For size                       | 1 - 3                                                                                            |
| Packs of                       | 3 pc(s).                                                                                         |
| Net weight                     | 0.84                                                                                             |
| Gross weight                   | 0.869                                                                                            |
| Copper weight (kg per piece)   | 0.586                                                                                            |
| Customs tariff number          | 73182900                                                                                         |
| EAN                            | 4028177806832                                                                                    |
| ETIM 9                         | EC000001                                                                                         |
| ECLASS 8.0                     | 27400609                                                                                         |
|                                |                                                                                                  |