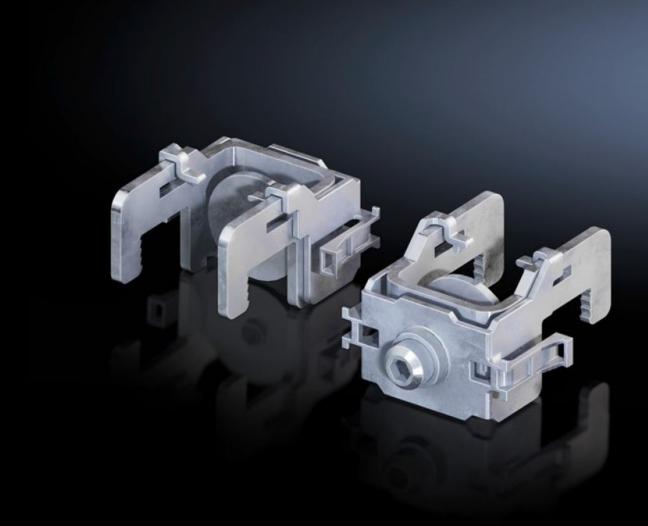

## SV 9677.480 - Busbar terminal for NH slimline fuse-switch disconnectors/connection adaptors

For mounting components on busbar systems with 185 mm centre-to-centre spacing, no drilling required.

## **Features**

| Model No.                     | SV 9677.480                                                                                                    |
|-------------------------------|----------------------------------------------------------------------------------------------------------------|
| Product description           | For mounting components on busbar systems with 185 mm centre-<br>to-centre spacing, no drilling required.      |
| Material                      | Sheet steel                                                                                                    |
| Surface finish                | Zinc-plated                                                                                                    |
| For size                      | 1 - 3 and connection adaptor                                                                                   |
| Note                          | Can only be used on busbar systems without contact hazard protection cover (cover section, slotted)            |
| Packs of                      | 3 pc(s).                                                                                                       |
| Net weight                    | 0.3                                                                                                            |
| Gross weight                  | 0.32                                                                                                           |
| PCF per pack (cradle-to-gate) | 1.1 kg CO2 eq (Cat B)                                                                                          |
| Note on PCF category          | Category B: PCF value (cradle-to-gate) based on the product weight, approximately calculated and self-declared |
| Customs tariff number         | 85369095                                                                                                       |
| EAN                           | 4028177705227                                                                                                  |
| ETIM 9                        | EC000001                                                                                                       |
| ECLASS 8.0                    | 27141146                                                                                                       |
|                               |                                                                                                                |