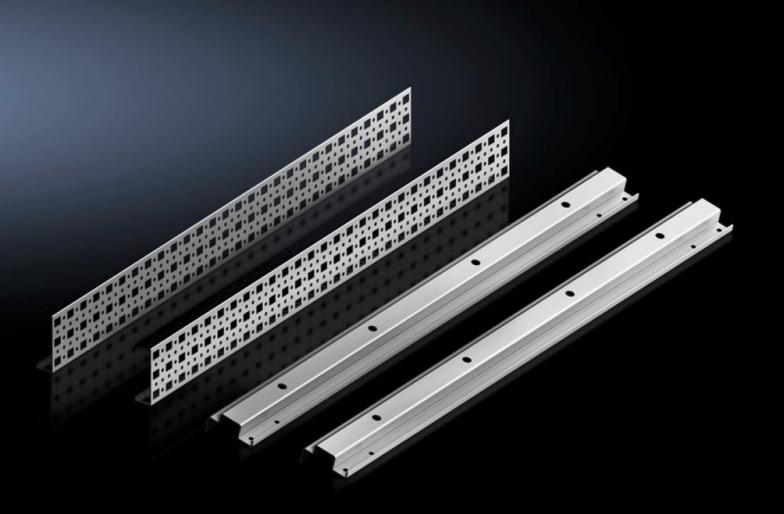

## SV 9677.510 - System attachment for TS, VX SE

For attaching busbar systems with 185 mm centre-to-centre spacing in TS/SE enclosures.

## **Features**

| Model No.             | SV 9677.510                                                                                                                                                                                                                   |
|-----------------------|-------------------------------------------------------------------------------------------------------------------------------------------------------------------------------------------------------------------------------|
| Product description   | For attaching busbar systems with 185 mm centre-to-centre spacing in TS/SE enclosures.                                                                                                                                        |
| Material              | Sheet steel                                                                                                                                                                                                                   |
| Surface finish        | Zinc-plated                                                                                                                                                                                                                   |
| Supply includes       | 2 system attachments (left/right) 2 punched sections without mounting flanges Assembly parts                                                                                                                                  |
| Assembly instruction  | For variable depth adjustment of the busbar system in the enclosure, the TS punched section with mounting flange 17 x 73 mm (for the outer mounting level) is additionally required. Select according to the enclosure depth. |
| Packs of              | 1 pc(s).                                                                                                                                                                                                                      |
| Net weight            | 3.5                                                                                                                                                                                                                           |
| Gross weight          | 3.64                                                                                                                                                                                                                          |
| Customs tariff number | 73182900                                                                                                                                                                                                                      |
| EAN                   | 4028177705333                                                                                                                                                                                                                 |
| ETIM 9                | EC001900                                                                                                                                                                                                                      |
| ECLASS 8.0            | 27400613                                                                                                                                                                                                                      |