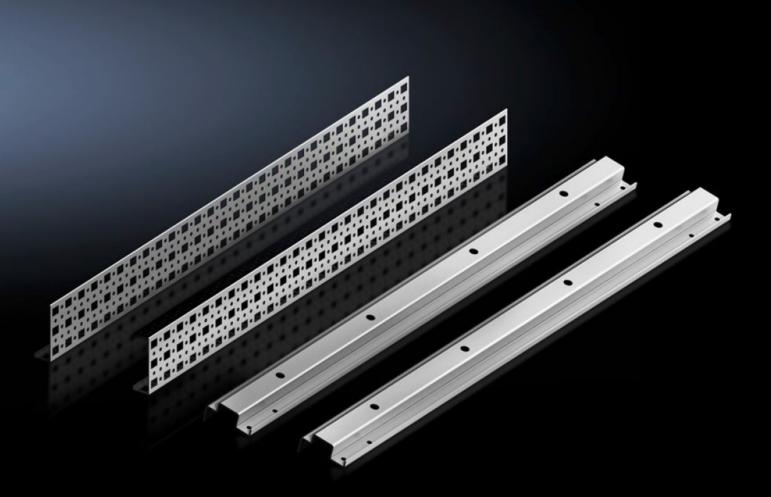

## SV 9677.520 - System attachment for TS, VX SE

For attaching busbar systems with 185 mm centre-to-centre spacing in TS/SE enclosures.

## Features

| SV 9677.520                                                                                                                                                                                                                            |
|----------------------------------------------------------------------------------------------------------------------------------------------------------------------------------------------------------------------------------------|
| For attaching busbar systems with 185 mm centre-to-centre spacing in TS/SE enclosures.                                                                                                                                                 |
| Sheet steel                                                                                                                                                                                                                            |
| Zinc-plated                                                                                                                                                                                                                            |
| 2 system attachments (left/right)<br>2 punched sections without mounting flanges<br>Assembly parts                                                                                                                                     |
| For variable depth adjustment of the busbar system in the<br>enclosure, the TS punched section with mounting flange 17 x 73<br>mm (for the outer mounting level) is additionally required. Select<br>according to the enclosure depth. |
| 1 pc(s).                                                                                                                                                                                                                               |
| 3.87                                                                                                                                                                                                                                   |
| 3.99                                                                                                                                                                                                                                   |
| 83024900                                                                                                                                                                                                                               |
| 4028177705340                                                                                                                                                                                                                          |
| EC001900                                                                                                                                                                                                                               |
| 27400613                                                                                                                                                                                                                               |
|                                                                                                                                                                                                                                        |