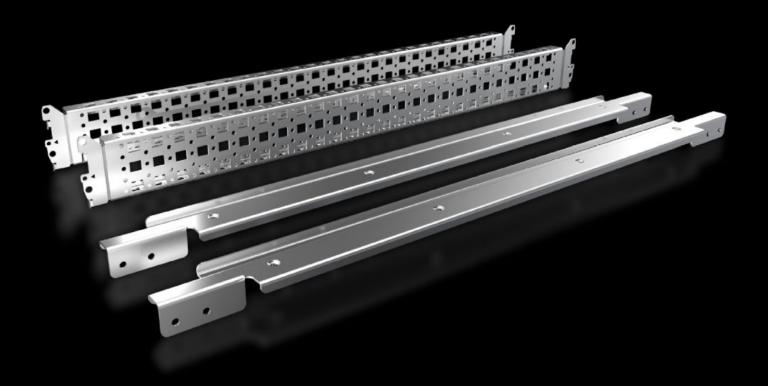

## SV 9677.521 - System attachment for VX, TS

For attaching busbar systems with 185 mm centre-to-centre spacing in enclosures.

## **Features**

| Model No.                     | SV 9677.521                                                                                                                                                                                                                       |
|-------------------------------|-----------------------------------------------------------------------------------------------------------------------------------------------------------------------------------------------------------------------------------|
| Product description           | For attaching busbar systems with 185 mm centre-to-centre spacing inside the enclosure.                                                                                                                                           |
| Material                      | Sheet steel                                                                                                                                                                                                                       |
| Surface finish                | Zinc-plated                                                                                                                                                                                                                       |
| Supply includes               | 2 system attachments (left/right) 2 punched sections without mounting flanges Assembly parts                                                                                                                                      |
| Assembly instruction          | For variable depth adjustment of the busbar system in the enclosure, the punched section with mounting flange 23 x 64 mm for VX (for the inner mounting level) is additionally required. Select according to the enclosure depth. |
| Packs of                      | 1 pc(s).                                                                                                                                                                                                                          |
| Net weight                    | 3.54                                                                                                                                                                                                                              |
| Gross weight                  | 3.74                                                                                                                                                                                                                              |
| PCF per pack (cradle-to-gate) | 14.2 kg CO2 eq (Cat B)                                                                                                                                                                                                            |
| Note on PCF category          | Category B: PCF value (cradle-to-gate) based on the product weight approximately calculated and self-declared                                                                                                                     |
| Customs tariff number         | 83024900                                                                                                                                                                                                                          |
| EAN                           | 4028177923317                                                                                                                                                                                                                     |
| ETIM 9                        | EC002270                                                                                                                                                                                                                          |
| ECLASS 8.0                    | 27400613                                                                                                                                                                                                                          |