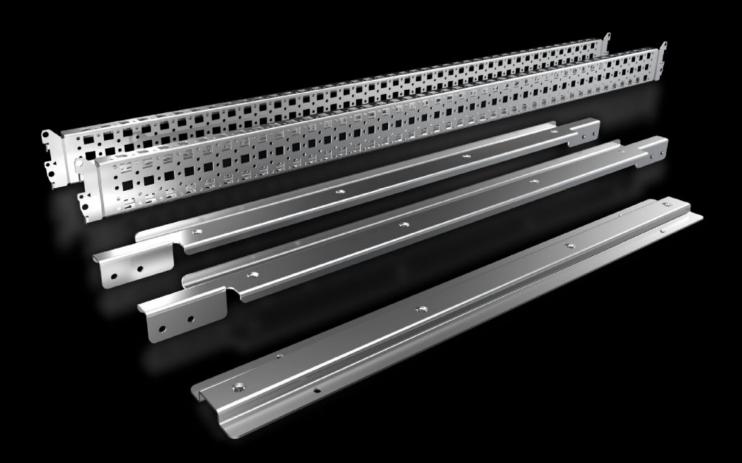

## SV 9677.541 - System attachment for VX, TS

For attaching busbar systems with 185 mm centre-to-centre spacing in enclosures.

## Features

| Model No.                     | SV 9677.541                                                                                                                                                                                                                                |
|-------------------------------|--------------------------------------------------------------------------------------------------------------------------------------------------------------------------------------------------------------------------------------------|
| Product description           | For attaching busbar systems with 185 mm centre-to-centre spacing inside the enclosure.                                                                                                                                                    |
| Material                      | Sheet steel                                                                                                                                                                                                                                |
| Surface finish                | Zinc-plated                                                                                                                                                                                                                                |
| Supply includes               | 2 system attachments (left/right)<br>2 punched sections without mounting flanges<br>Assembly parts<br>System attachment (centre)                                                                                                           |
| Assembly instruction          | For variable depth adjustment of the busbar system in the<br>enclosure, the punched section with mounting flange 23 x 64 mm<br>for VX (for the inner mounting level) is additionally required. Select<br>according to the enclosure depth. |
| Packs of                      | 1 pc(s).                                                                                                                                                                                                                                   |
| Net weight                    | 5.24                                                                                                                                                                                                                                       |
| Gross weight                  | 5.54                                                                                                                                                                                                                                       |
| PCF per pack (cradle-to-gate) | 21.1 kg CO2 eq (Cat B)                                                                                                                                                                                                                     |
| Note on PCF category          | Category B: PCF value (cradle-to-gate) based on the product weight approximately calculated and self-declared                                                                                                                              |
| Customs tariff number         | 83024900                                                                                                                                                                                                                                   |
| EAN                           | 4028177923331                                                                                                                                                                                                                              |
| ETIM 9                        | EC002270                                                                                                                                                                                                                                   |
| ECLASS 8.0                    | 27400613                                                                                                                                                                                                                                   |
|                               |                                                                                                                                                                                                                                            |