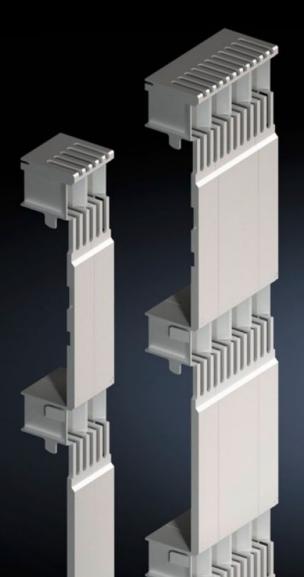

## SV 9677.560 - Contact hazard protection cover plate for 185 mm busbar system

For contact hazard protection of the busbar assembly at the rear and front.

## **Features**

| Model No.             | SV 9677.560                                                                |  |
|-----------------------|----------------------------------------------------------------------------|--|
| Product description   | For contact hazard protection of the busbar assembly at the rea and front. |  |
| Material              | Base tray: Polyphenylene ether (PPE)                                       |  |
|                       | End section: Polyphenylene ether (PPE)                                     |  |
|                       | Cover section: Polyamide                                                   |  |
|                       | Centre cover: Polyamide                                                    |  |
| Colour                | RAL 7035                                                                   |  |
| Supply includes       | Cover section, slotted, 50 mm wide                                         |  |
|                       | Cover sections, slotted, 100 mm wide                                       |  |
|                       | Base trays                                                                 |  |
|                       | Trim sections                                                              |  |
| Packs of              | 1 pc(s).                                                                   |  |
| Net weight            | 3.3                                                                        |  |
| Gross weight          | 3.61                                                                       |  |
| Customs tariff number | 39269097                                                                   |  |
| EAN                   | 4028177705425                                                              |  |
| ETIM 9                | EC000775                                                                   |  |
| ECLASS 8.0            | 27142116                                                                   |  |
|                       |                                                                            |  |