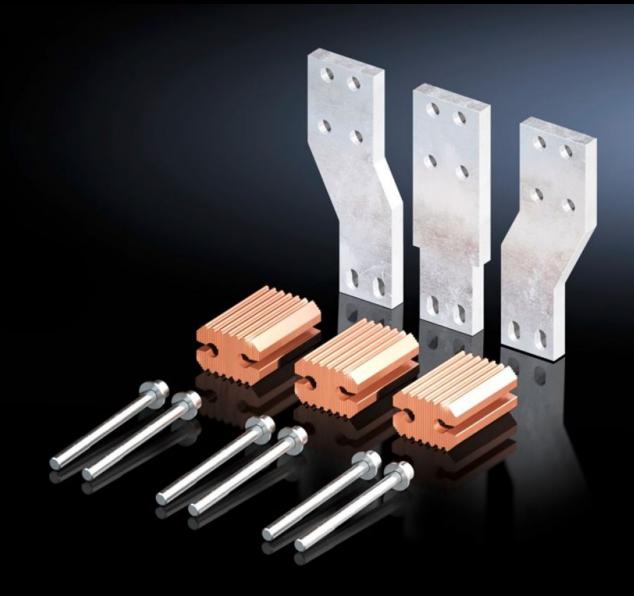

## SV 9677.750 - Connector kit for component adaptors

Preassembled connector kit for common brands of moulded-case circuit-breaker (MCCB). For electrical connection between the switch and the component adaptor (3-pole).

#### **Features**

| SV 9677.750                                                                                                                                                           |
|-----------------------------------------------------------------------------------------------------------------------------------------------------------------------|
| Preassembled connector kit for common brands of moulded-case circuit-breaker (MCCB). For electrical connection between the switch and the component adaptor (3-pole). |
| E-Cu                                                                                                                                                                  |
| Assembly parts                                                                                                                                                        |
| 9677.710<br>9677.715                                                                                                                                                  |
| ABB (Tmax T7 - 1250 A/1600 A)<br>Schneider Electric (NS - 1250 A/1600 A)                                                                                              |
| 1 pc(s).                                                                                                                                                              |
| 10.12                                                                                                                                                                 |
| 10.36                                                                                                                                                                 |
| 8.253                                                                                                                                                                 |
| 74198090                                                                                                                                                              |
| 4028177707030                                                                                                                                                         |
| EC002270                                                                                                                                                              |
| 27400613                                                                                                                                                              |
|                                                                                                                                                                       |