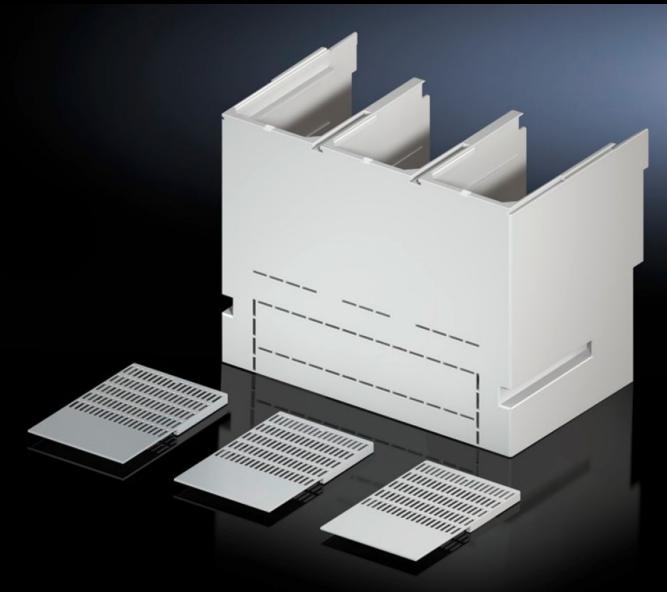

# Contact hazard protection cover plate

State: 27/07/2025 (Source: rittal.com/uk-en)

## SV 9677.798 - Contact hazard protection cover plate for component adaptors

To cover the connector kit at the front.

#### **Features**

| Model No.                   | SV 9677.798                                                                                                                                                                                                         |
|-----------------------------|---------------------------------------------------------------------------------------------------------------------------------------------------------------------------------------------------------------------|
| Product description         | To cover the connector kit at the front. The cover may also optionally be used for the switchgear cable connection. Open cable accesses in the contact hazard protection cover may be sealed using the side panels. |
| Material                    | Polyamide Fire protection corresponding to UL 94-V0                                                                                                                                                                 |
| Supply includes             | Side panels                                                                                                                                                                                                         |
| To fit manufacturer (model) | Schneider Electric (NS1600)                                                                                                                                                                                         |
| Packs of                    | 1 pc(s).                                                                                                                                                                                                            |
| Net weight                  | 1                                                                                                                                                                                                                   |
| Gross weight                | 1.3                                                                                                                                                                                                                 |
| Customs tariff number       | 85369095                                                                                                                                                                                                            |
| EAN                         | 4028177805378                                                                                                                                                                                                       |
| ETIM 9                      | EC000775                                                                                                                                                                                                            |
| ECLASS 8.0                  | 27142116                                                                                                                                                                                                            |