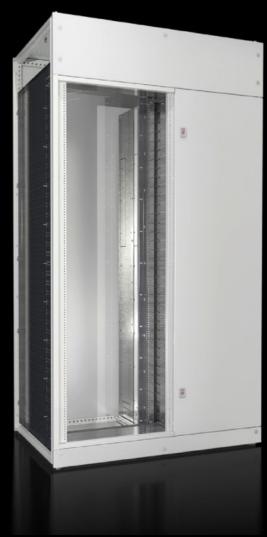

# VX 9680.005 - Bayed enclosure system VX25 Fuse-switch-disconnector enclosure

Baying systems for the distribution of electrical power with NH slimline fuse-switch disconnectors (ABB or Jean Müller).

#### **Features**

| VX 9680.005                                                         |                                                                   |
|---------------------------------------------------------------------|-------------------------------------------------------------------|
| Sheet steel, 1.5 mm                                                 |                                                                   |
| Enclosure frame: Dipcoat-primed                                     |                                                                   |
| Door, roof and rear panel: Dipcoat-primed, powder-coated on the     |                                                                   |
| outside, textured paint                                             |                                                                   |
| Gland plates: Zinc-plated                                           |                                                                   |
| RAL 7035                                                            |                                                                   |
| Enclosure frame<br>Door<br>Roof plate<br>Rear panel<br>Gland plates |                                                                   |
|                                                                     | Front trim panels                                                 |
|                                                                     | Lock: 3 mm double-bit                                             |
|                                                                     | Compartment side panels                                           |
|                                                                     | Locating frame for disconnectors with fuses (brands ABB SlimLine/ |
| Jean Müller SASIL)                                                  |                                                                   |
|                                                                     |                                                                   |