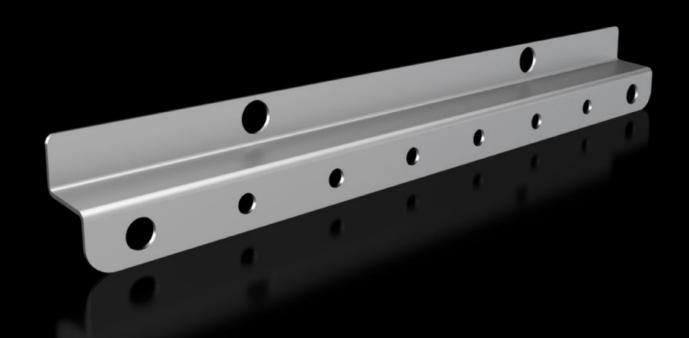

### SV 9681.204 - Perforated mounting strip for partial door

For retrospective external mounting on partial doors, with 25 mm hole pitch pattern for mounting individual items on the rear of doors such as cable ducts, conduit holders, etc.

#### **Features**

| Model No.                              | SV 9681.204                                                                                                                                                                                                                                                                                         |
|----------------------------------------|-----------------------------------------------------------------------------------------------------------------------------------------------------------------------------------------------------------------------------------------------------------------------------------------------------|
| Product description                    | For retrospective external mounting on partial doors. The perforated mounting strips have a 25 mm pitch pattern of holes and may be used for mounting individual accessories such as cable ducts, conduit holders etc. on the rear of the door. Hole diameter of perforated mounting strip: 4.5 mm. |
| Material                               | Sheet steel, 1 mm                                                                                                                                                                                                                                                                                   |
| Surface finish                         | Zinc-plated                                                                                                                                                                                                                                                                                         |
| Supply includes                        | Assembly parts                                                                                                                                                                                                                                                                                      |
| Length                                 | 198 mm                                                                                                                                                                                                                                                                                              |
| Assembly instruction                   | For 1000 mm enclosure width: 1 x 9681.204 and 1 x 9681.206                                                                                                                                                                                                                                          |
| Dimensions                             | Length: 198 mm                                                                                                                                                                                                                                                                                      |
| To fit                                 | Width: 400 mm                                                                                                                                                                                                                                                                                       |
| OUT_SUITABLE_FOR_PARTIAL_DO OR_HEIGHTS | 200 - 800 mm                                                                                                                                                                                                                                                                                        |
| Packs of                               | 10 pc(s).                                                                                                                                                                                                                                                                                           |
| Net weight                             | 0.6                                                                                                                                                                                                                                                                                                 |
| PCF per pack (cradle-to-gate)          | 2.4 kg CO2 eq (Cat B)                                                                                                                                                                                                                                                                               |