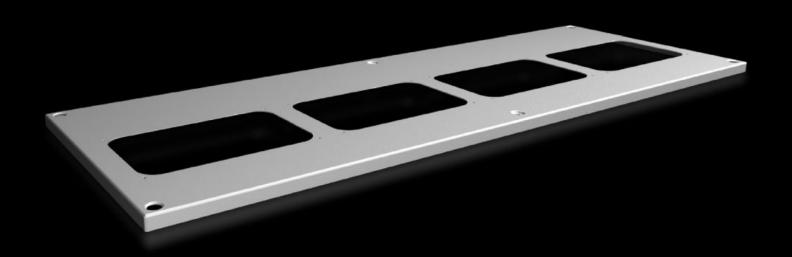

# SV 9681.514 - Roof plate for cable entry glands for VX, VX IT

For enclosures without roof plate and in exchange for the standard roof in other enclosures.

#### **Features**

| Model No.                             | SV 9681.514                                                                                                    |
|---------------------------------------|----------------------------------------------------------------------------------------------------------------|
| Product description                   | For enclosures without roof plate and in exchange for the standard roof.                                       |
| Material                              | Sheet steel, 1.5 mm                                                                                            |
| Surface finish                        | Textured paint                                                                                                 |
| Colour                                | RAL 7035                                                                                                       |
| Supply includes                       | Assembly parts                                                                                                 |
| Number of required cable entry glands | 4                                                                                                              |
| To fit                                | Width: = 1,100 mm<br>Depth: = 400 mm                                                                           |
| Packs of                              | 1 pc(s).                                                                                                       |
| Net weight                            | 4.8                                                                                                            |
| Gross weight                          | 5.2                                                                                                            |
| PCF per pack (cradle-to-gate)         | 19.8 kg CO2 eq (Cat B)                                                                                         |
| Note on PCF category                  | Category B: PCF value (cradle-to-gate) based on the product weight, approximately calculated and self-declared |
| Customs tariff number                 | 73269098                                                                                                       |
| EAN                                   | 4028177926622                                                                                                  |
| ETIM 9                                | EC000744                                                                                                       |
| ECLASS 8.0                            | 27182405                                                                                                       |
|                                       |                                                                                                                |