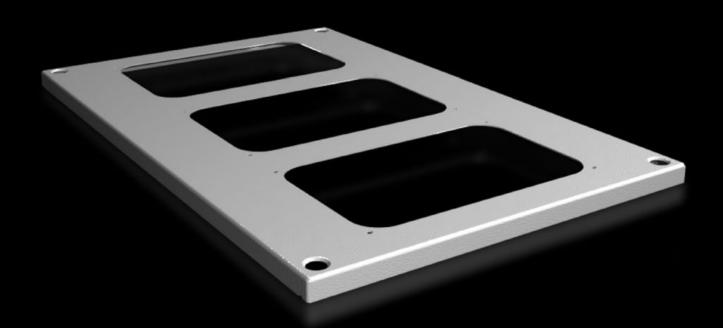

# SV 9681.546 - Roof plate for cable entry glands for VX, VX IT

For enclosures without roof plate and in exchange for the standard roof in other enclosures.

#### **Features**

| Model No.                             | SV 9681.546                                                                                                    |
|---------------------------------------|----------------------------------------------------------------------------------------------------------------|
| Product description                   | For enclosures without roof plate and in exchange for the standard roof.                                       |
| Material                              | Sheet steel, 1.5 mm                                                                                            |
| Surface finish                        | Textured paint                                                                                                 |
| Colour                                | RAL 7035                                                                                                       |
| Supply includes                       | Assembly parts                                                                                                 |
| Number of required cable entry glands | 3                                                                                                              |
| To fit                                | Width: = 400 mm<br>Depth: = 600 mm                                                                             |
| Packs of                              | 1 pc(s).                                                                                                       |
| Net weight                            | 1.72                                                                                                           |
| Gross weight                          | 2.38                                                                                                           |
| PCF per pack (cradle-to-gate)         | 5.8 kg CO2 eq (Cat B)                                                                                          |
| Note on PCF category                  | Category B: PCF value (cradle-to-gate) based on the product weight, approximately calculated and self-declared |
| Customs tariff number                 | 94039910                                                                                                       |
| EAN                                   | 4028177926615                                                                                                  |
| ETIM 9                                | EC000744                                                                                                       |
| ECLASS 8.0                            | 27182405                                                                                                       |
|                                       |                                                                                                                |