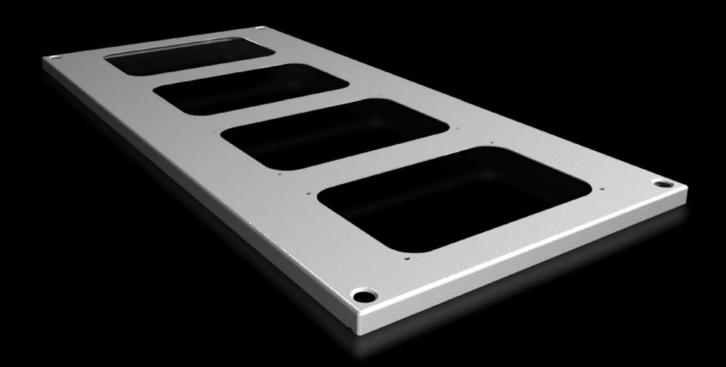

# SV 9681.548 - Roof plate for cable entry glands for VX, VX IT

For enclosures without roof plate and in exchange for the standard roof in other enclosures.

#### **Features**

| Model No.                             | SV 9681.548                                                                                                    |
|---------------------------------------|----------------------------------------------------------------------------------------------------------------|
| Product description                   | For enclosures without roof plate and in exchange for the standard roof.                                       |
| Material                              | Sheet steel, 1.5 mm                                                                                            |
| Surface finish                        | Textured paint                                                                                                 |
| Colour                                | RAL 7035                                                                                                       |
| Supply includes                       | Assembly parts                                                                                                 |
| Number of required cable entry glands | 4                                                                                                              |
| To fit                                | Width: = 400 mm<br>Depth: = 800 mm                                                                             |
| Packs of                              | 1 pc(s).                                                                                                       |
| Net weight                            | 2.62                                                                                                           |
| Gross weight                          | 3.42                                                                                                           |
| PCF per pack (cradle-to-gate)         | 13 kg CO2 eq (Cat B)                                                                                           |
| Note on PCF category                  | Category B: PCF value (cradle-to-gate) based on the product weight, approximately calculated and self-declared |
| Customs tariff number                 | 94039910                                                                                                       |
| EAN                                   | 4028177926561                                                                                                  |
| ETIM 9                                | EC000744                                                                                                       |
| ECLASS 8.0                            | 27182405                                                                                                       |
|                                       |                                                                                                                |