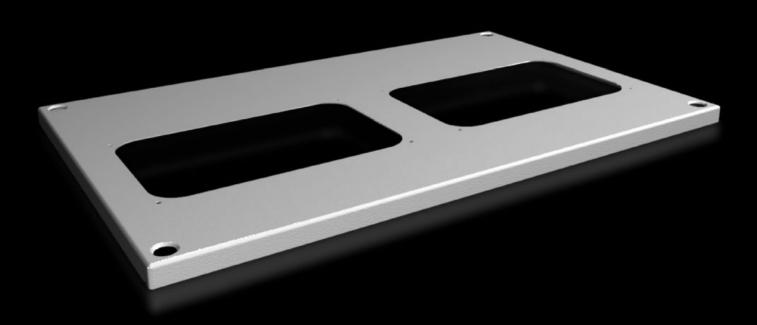

## SV 9681.564 - Roof plate for cable entry glands for VX, VX IT

For enclosures without roof plate and in exchange for the standard roof in other enclosures.

## Features

| Model No.                             | SV 9681.564                                                              |
|---------------------------------------|--------------------------------------------------------------------------|
| Product description                   | For enclosures without roof plate and in exchange for the standard roof. |
| Material                              | Sheet steel, 1.5 mm                                                      |
| Surface finish                        | Textured paint                                                           |
| Colour                                | RAL 7035                                                                 |
| Supply includes                       | Assembly parts                                                           |
| Number of required cable entry glands | 2                                                                        |
| To fit                                | Width: = 600 mm<br>Depth: = 400 mm                                       |
| Packs of                              | 1 pc(s).                                                                 |
| Weight/pack                           | 2.92 kg                                                                  |
| Customs tariff number                 | 94039910                                                                 |
| EAN                                   | 4028177926646                                                            |
| ETIM 7.0                              | EC000744                                                                 |
| ECLASS 8.0                            | 27182405                                                                 |
|                                       |                                                                          |