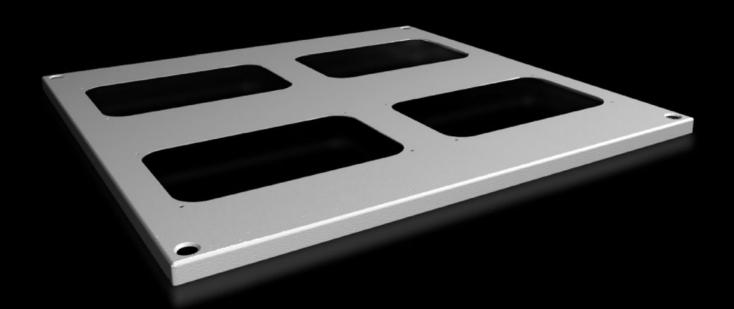

# SV 9681.566 - Roof plate for cable entry glands for VX, VX IT

For enclosures without roof plate and in exchange for the standard roof in other enclosures.

#### **Features**

| Model No.                             | SV 9681.566                                                                                                    |
|---------------------------------------|----------------------------------------------------------------------------------------------------------------|
| Product description                   | For enclosures without roof plate and in exchange for the standard roof.                                       |
| Material                              | Sheet steel, 1.5 mm                                                                                            |
| Surface finish                        | Textured paint                                                                                                 |
| Colour                                | RAL 7035                                                                                                       |
| Supply includes                       | Assembly parts                                                                                                 |
| Number of required cable entry glands | 4                                                                                                              |
| To fit                                | Width: = 600 mm<br>Depth: = 600 mm                                                                             |
| Packs of                              | 1 pc(s).                                                                                                       |
| Net weight                            | 3.5                                                                                                            |
| Gross weight                          | 4                                                                                                              |
| PCF per pack (cradle-to-gate)         | 15.2 kg CO2 eq (Cat B)                                                                                         |
| Note on PCF category                  | Category B: PCF value (cradle-to-gate) based on the product weight, approximately calculated and self-declared |
| Customs tariff number                 | 94039910                                                                                                       |
| EAN                                   | 4028177926608                                                                                                  |
| ETIM 9                                | EC000744                                                                                                       |
| ECLASS 8.0                            | 27182405                                                                                                       |
|                                       |                                                                                                                |