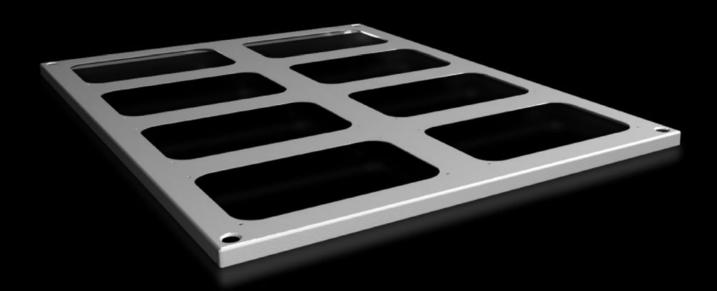

# SV 9681.568 - Roof plate for cable entry glands for VX, VX IT

For enclosures without roof plate and in exchange for the standard roof in other enclosures.

#### **Features**

| Model No.                             | SV 9681.568                                                                                                    |
|---------------------------------------|----------------------------------------------------------------------------------------------------------------|
| Product description                   | For enclosures without roof plate and in exchange for the standard roof.                                       |
| Material                              | Sheet steel, 1.5 mm                                                                                            |
| Surface finish                        | Textured paint                                                                                                 |
| Colour                                | RAL 7035                                                                                                       |
| Supply includes                       | Assembly parts                                                                                                 |
| Number of required cable entry glands | 8                                                                                                              |
| To fit                                | Width: = 600 mm<br>Depth: = 800 mm                                                                             |
| Packs of                              | 1 pc(s).                                                                                                       |
| Net weight                            | 3.58                                                                                                           |
| Gross weight                          | 3.98                                                                                                           |
| PCF per pack (cradle-to-gate)         | 15.2 kg CO2 eq (Cat B)                                                                                         |
| Note on PCF category                  | Category B: PCF value (cradle-to-gate) based on the product weight, approximately calculated and self-declared |
| Customs tariff number                 | 73269098                                                                                                       |
| EAN                                   | 4028177926554                                                                                                  |
| ETIM 9                                | EC000744                                                                                                       |
| ECLASS 8.0                            | 27182405                                                                                                       |
|                                       |                                                                                                                |