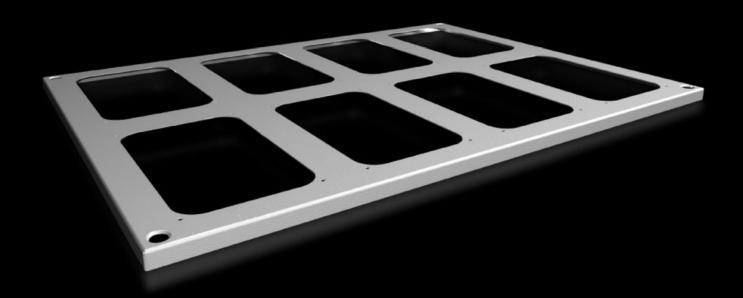

# SV 9681.586 - Roof plate for cable entry glands for VX, VX IT

For enclosures without roof plate and in exchange for the standard roof in other enclosures.

#### **Features**

| Model No.                             | SV 9681.586                                                                                                    |
|---------------------------------------|----------------------------------------------------------------------------------------------------------------|
| Product description                   | For enclosures without roof plate and in exchange for the standard roof.                                       |
| Material                              | Sheet steel, 1.5 mm                                                                                            |
| Surface finish                        | Textured paint                                                                                                 |
| Colour                                | RAL 7035                                                                                                       |
| Supply includes                       | Assembly parts                                                                                                 |
| Number of required cable entry glands | 8                                                                                                              |
| To fit                                | Width: = 800 mm<br>Depth: = 600 mm                                                                             |
| Packs of                              | 1 pc(s).                                                                                                       |
| Net weight                            | 3.46                                                                                                           |
| Gross weight                          | 4.38                                                                                                           |
| PCF per pack (cradle-to-gate)         | 16.7 kg CO2 eq (Cat B)                                                                                         |
| Note on PCF category                  | Category B: PCF value (cradle-to-gate) based on the product weight, approximately calculated and self-declared |
| Customs tariff number                 | 94039910                                                                                                       |
| EAN                                   | 4028177926592                                                                                                  |
| ETIM 9                                | EC000744                                                                                                       |
| ECLASS 8.0                            | 27182405                                                                                                       |
|                                       |                                                                                                                |