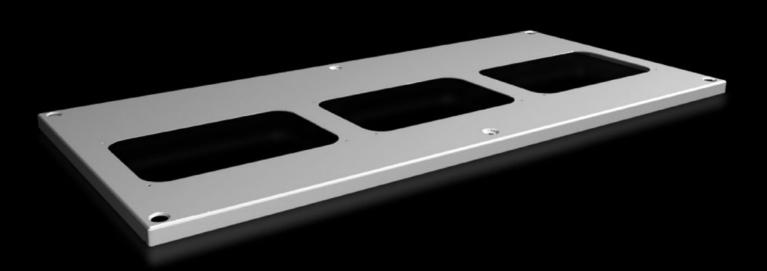

# SV 9681.594 - Roof plate for cable entry glands for VX, VX IT

For enclosures without roof plate and in exchange for the standard roof in other enclosures.

#### **Features**

| Model No.                             | SV 9681.594                                                                                                    |
|---------------------------------------|----------------------------------------------------------------------------------------------------------------|
| Product description                   | For enclosures without roof plate and in exchange for the standard roof.                                       |
| Material                              | Sheet steel, 1.5 mm                                                                                            |
| Surface finish                        | Textured paint                                                                                                 |
| Colour                                | RAL 7035                                                                                                       |
| Supply includes                       | Assembly parts                                                                                                 |
| Number of required cable entry glands | 3                                                                                                              |
| To fit                                | Width: = 850 mm<br>Depth: = 400 mm                                                                             |
| Packs of                              | 1 pc(s).                                                                                                       |
| Net weight                            | 1.8                                                                                                            |
| Gross weight                          | 4.04                                                                                                           |
| PCF per pack (cradle-to-gate)         | 15.4 kg CO2 eq (Cat B)                                                                                         |
| Note on PCF category                  | Category B: PCF value (cradle-to-gate) based on the product weight, approximately calculated and self-declared |
| Customs tariff number                 | 73269098                                                                                                       |
| EAN                                   | 4028177926639                                                                                                  |
| ETIM 9                                | EC000744                                                                                                       |
| ECLASS 8.0                            | 27182405                                                                                                       |
|                                       |                                                                                                                |